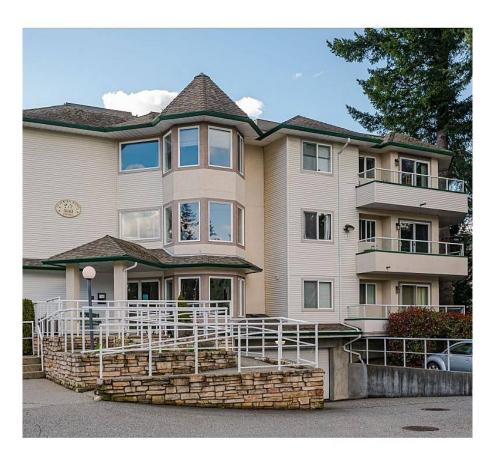

## 109 3063 Immel Street, Abbotsford

\$479,900

A rare opportunity to get into a great 2 bed 2 bath condo on the east side of Abbotsford for under \$500,000. This unit shows very well and offers a nice layout with bedrooms on either side of the large living room. The living room features a bay window bringing in lots of natural light, an electric f/p with a nice surround and mantle that is a great spot to place your TV. There is also access to the deck with a nice view of trees away from the road. The kitchen offers stainless steel appliances and granite countertops with tile backsplash. Both bathrooms have tubs as well as matching granite counters on the vanities. There is a good sized laundry room with storage space. There are storage lockers available to rent if you require more space. This is a lovely unit that has been looked after.