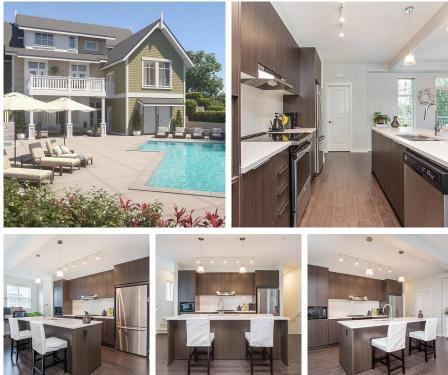

## 2803 23061 Lougheed Highway, Maple Ridge

\$884,900

You're greeted by a wide open concept floor plan on the main floor with bright windows allowing for tons of natural light. Enjoy your morning coffee or your evening bbq out on the balcony which overlooks the beautiful and private greenbelt. Upstairs boasts 3 bedrooms including the master with a spa like ensuite. Private backyard off the garage is great for the kids and pets and has access to the greenway walking trail right from your yard. Double car garage with space for storage. Gorgeous residents-only clubhouse with resortstyle amenities and an outdoor pool. Walking to Kanaka Creek trails, parks and elementary school, Thomas Haney Secondary, bus routes and amenities. Short driving distance to West Coast Express, commuting routes and downtown. Come enjoy what Provenance has to offer!