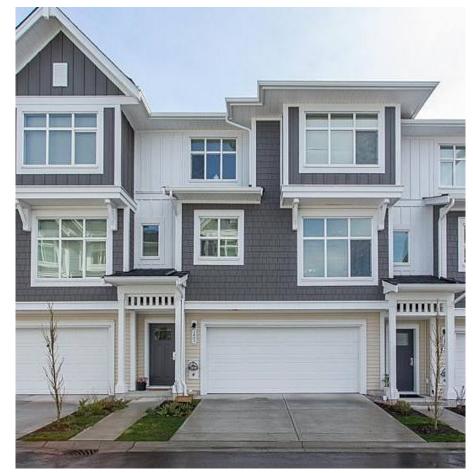

## 2803 23061 Lougheed Highway, Maple Ridge

\$884,900

You're greeted by a wide open concept floor plan on the main floor with bright windows allowing for tons of natural light. Enjoy your morning coffee or your evening bbq out on the balcony which overlooks the beautiful and private greenbelt. Upstairs boasts 3 bedrooms including the master with a spa like ensuite. Private backyard off the garage is great for the kids and pets and has access to the greenway walking trail right from your yard. Double car garage with space for storage. Gorgeous residents-only clubhouse with resortstyle amenities and an outdoor pool. Walking to Kanaka Creek trails, parks and elementary school, Thomas Haney Secondary, bus routes and amenities. Short driving distance to West Coast Express, commuting routes and downtown. Come enjoy what Provenance has to offer!

## **KEY INFORMATION**

MLS® R2679426 Residential Attached East Central Maple Ridge 3 Bedrooms 3 Bathrooms 1,281 SF

## FEATURES

Year Built: 2021 Views: Greenbelt Listed By: 2 Percent Realty West Coast