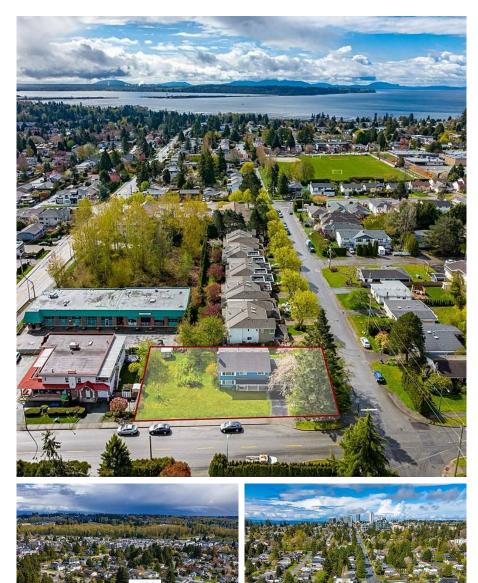

## 15952 Russell Avenue, White Rock

\$2,499,900

## FEATURES

12,024 SF Lot

White Rock 4 Bedrooms 2 Bathrooms 2,270 SF

Year Built: 1967 Listed By: RE/MAX Colonial Pacific Realty

property has incredible potential !

KEY INFORMATION MLS® R2678316 Residential Detached

ATT ALL BUILDERS & DEVELOPERS ! One of the last large WR corner lots in the OCP that allows MULTI-UNIT RESIDENTIAL uses in townhouses and low-rise buildings( max 4 storey building). This desirable 12,000+ sq ft corner lot offers a wonderful sunny southern exposed rear garden, a single car port with driveway & a well cared for 4 bdrm home occupied by it's original owner.The 2480 sq ft solid home features 3 bedrooms on upper level with bright, open living area & south facing deck off the kitchen/eating area.Ideal location; next to a commercial property with convenience store, transit & within blocks to beach, Peace Arch French immersion & Earl Marriot Schools, hospital & easy access to hwy 99 & US border. Build, subdivide or rent...this