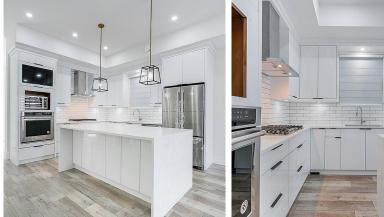

## **16791 16 Avenue, Surrey**

\$1,949,999

Welcome to your new home in Grandview Heights. This home has a large open floor plan, a wet bar, air conditioning and is loaded with extra features. You will find 3 large bedrooms upstairs, with a big master bedroom with an ensuite. The main floor is open concept with patio doors that open to your back yard. Lots of sunlight in these south facing homes. There is also a den which can be used as an office on the main floor. Below you will find a two bedroom legal suite and an extra bedroom with closet which can be used as a media room as well! 3 car parking! Minutes to highway, new school coming, shopping and restaurants are 5 minutes away... this home has it all. Price includes GST.