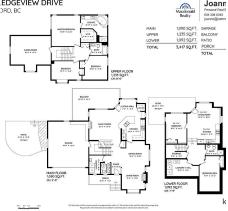

## **KEY INFORMATION**

MLS® R2676962

Residential Detached

Abbotsford East

5 Bedrooms

4 Bathrooms

3,417 SF

6,889 SF Lot