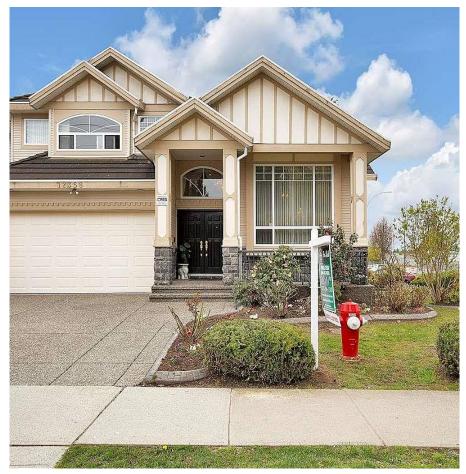

## 12358 66 Ave Avenue, Surrey

\$2,098,000

Welcome to Beaver Creek in West Newton! Custom Built in 2004, this 7 bed plus den on main (could be 8th bedrm) / 6 full bath, 4161 sf home on approx 4600 sf corner lot features traditional plan with LR/DR w/ gas FP & loads of millwork, extra large FR, kitchen w/ ss appl + spice kitchen w/ gas stove. Covered deck for year round use overlooks south facing backyard. Den on main with full bath could be bedrm for elders. Upper flr boasts 4 large bedrooms/3 full baths incl MB with ensuite w/ jetted tub & WI closet. 2 bedrms share cheater ensuite. Laundry in basement plus 2bed + 1bed mortgage helpers in basement. 2 driveways offer loads of parking. Located across street from Beaver Creek Elem... short walk to Khalsa School and Tamanawis Sec. Don't delay!

## **KEY INFORMATION**

MLS® R2679301

Residential Detached

West Newton

7 Bedrooms

6 Bathrooms

4,161 SF

4,564 SF Lot