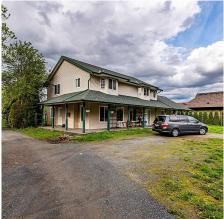

## **42177 Yarrow Central Road, Yarrow**

\$2,150,000

Welcome to Beautiful Yarrow!! This home is over 3000sqft home including; 3 Beds 2 Baths, 4 pce upstairs bath includes huge soaker tub & 3 pce bath down, Den, 2 Family Rooms, Formal Dining Room, Freshly painted, Lots of windows and room for the whole family! Natural gas fireplace, forced air & natural gas furnace. PLUS 1.64 Acres over 100' road frontage!! Detached Shop/ Carport and Barn, Fully fenced and pastures ready to go! Additionally dual zoning front 28% is C2 Commercial Zoning and back is R1, \*\*Development application on for 3 1/2 acre lots and 1/3acre commercial lot. Sold with 42167 Yarrow Central

## **KEY INFORMATION**

MLS® R2679512

Residential Detached

Chilliwack

3 Bedrooms

2 Bathrooms

3,088 SF

## **FEATURES**

Year Built: 1998

Views: Mountains fields

Listed By: Homelife Advantage Realty (Central

Valley) Ltd.