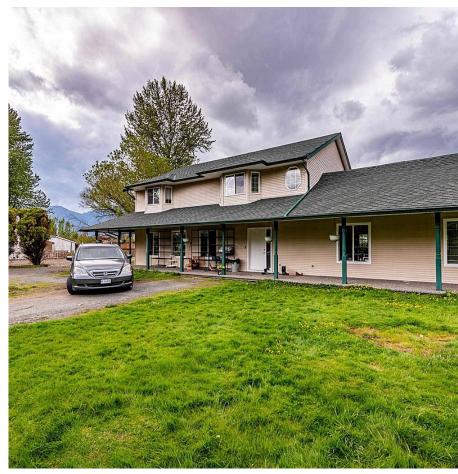

## **42177 Yarrow Central Road, Yarrow**

\$2,150,000

Welcome to Beautiful Yarrow!! This home is over 3000sqft home including; 3 Beds 2 Baths, 4 pce upstairs bath includes huge soaker tub & 3 pce bath down, Den, 2 Family Rooms, Formal Dining Room, Freshly painted, Lots of windows and room for the whole family! Natural gas fireplace, forced air & natural gas furnace. PLUS 1.64 Acres over 100' road frontage!! Detached Shop/ Carport and Barn, Fully fenced and pastures ready to go! Additionally dual zoning front 28% is C2 Commercial Zoning and back is R1, \*\*Development application on for 3 1/2 acre lots and 1/3acre commercial lot. Sold with 42167 Yarrow Central

## **KEY INFORMATION**

MLS® R2679512

Residential Detached

Chilliwack

3 Bedrooms

2 Bathrooms

3,088 SF

## **FEATURES**

Year Built: 1998

Views: Mountains fields

Listed By: Homelife Advantage Realty (Central

Valley) Ltd.