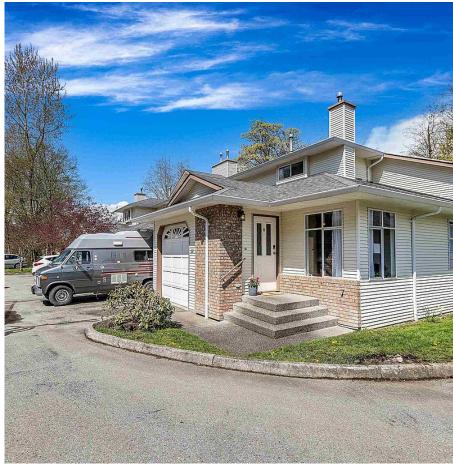

## 28 22900 126 Avenue, Maple Ridge

\$749,999

Welcome home to the amazing Coho Estates complex. This corner unit 1350 sq foot unit features extensive renovations throughout. Brand new carpet and fresh paint gives this place a fesh breezy feel. The m/bedroom has a walkthrough closet and access to the main level bathroom. 2 large bdrms are located up stairs with a good size bathroom. The kitchen had been updates with high end appliance, new cabinetry and quartz countertops. Large fenced yard is perfect for any animal lover. One of the best location of the complex with direct access and privacy of the greenbelt. Single garage and lots of complex parking available. Book your showing today!