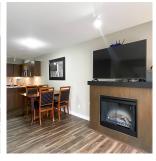

## A320 8929 202 Street, Langley

\$629,000

THE GROVE!! 2 BEDROOM 2 BATH PLUS
DEN with 2 SIDE BY SIDE PARKING AND
STORAGE LOCKER On the quiet courtyard side
of this Modern Gated Condo Complex which is
one of the few available in Walnut Grove!
Centrally Located! Walk to shops, cinema,
restaurants, professional buildings, schools, parks,
CARVOLTH EXCHANGE and easy access to Hwy
1 and Golden Ears Bridge. This Luxurious Home
features stainless steel appliances, granite
counters, laminate wood flooring, fireplace,
modern security and an onsite caretaker! This floor
plan has a huge Covered Patio that can be enclosed
with strata approval to create even more living
space. Pet friendly & rentable!