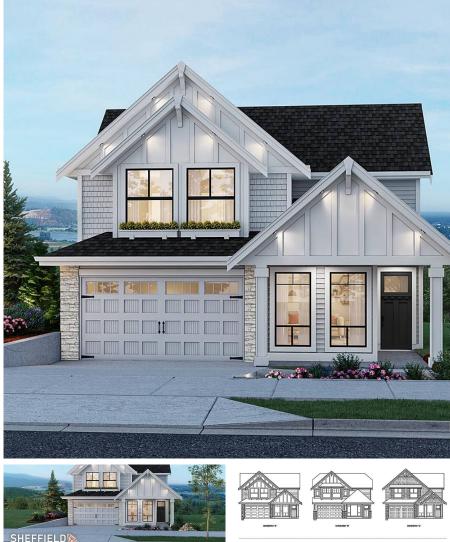

## 3624 Sheffield Avenue, Coquitlam

\$2,800,000

GST INCLUDED. Welcome to Sheffield, an exclusive neighbourhood of 30 single family homes built to take in the breathtaking panoramic views of Pitt River and Mount Baker. The Diamond's beautiful open concept floor plan combines both luxury & modern living style. Main level offers great room, gourmet-style kitchen, pantry or optional butler kitchen, and office/den. Upper floor features a spacious master bedroom & sitting room with sumptuous spa-like ensuite plus 2 more ample sized bedrooms, laundry room & a full bath. Deluxe finished basement is included with spacious media/recreation area, wet bar, bedroom & full bath or choose an optional one bedroom legal suite with private entrance. Fenced and landscaped backyard. 2 car garage. Completion in 2023.

## **KEY INFORMATION**

MLS® R2679639 Residential Detached Burke Mountain 3 Bedrooms 4 Bathrooms 3,854 SF 4,521 SF Lot

## FEATURES

Year Built: 2023 Listed By: Mstar Realty Ltd.