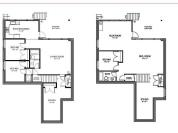

## 3624 Sheffield Avenue, Coquitlam

\$2,800,000

GST INCLUDED. Welcome to Sheffield, an exclusive neighbourhood of 30 single family homes built to take in the breathtaking panoramic views of Pitt River and Mount Baker. The Diamond's beautiful open concept floor plan combines both luxury & modern living style. Main level offers great room, gourmet-style kitchen, pantry or optional butler kitchen, and office/den. Upper floor features a spacious master bedroom & sitting room with sumptuous spa-like ensuite plus 2 more ample sized bedrooms, laundry room & a full bath. Deluxe finished basement is included with spacious media/recreation area, wet bar, bedroom & full bath or choose an optional one bedroom legal suite with private entrance. Fenced and landscaped backyard. 2 car garage. Completion in 2023.