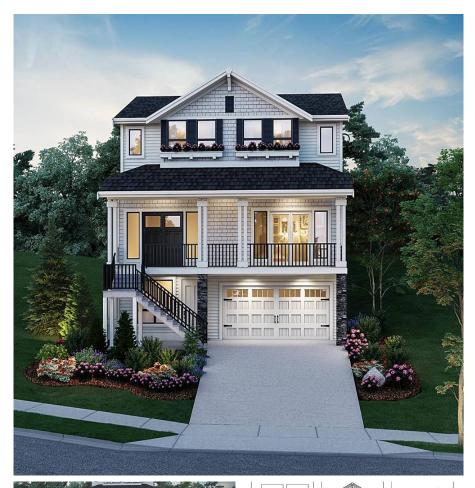

## 1408 Lofting Street, Coquitlam

\$2,450,000

GST INCLUDED. Welcome to Sheffield on Burke Mountain. The Jade combines both luxury & modern living style. Main level offers great room w/linear gas fireplace, office/den w/French doors onto balcony, dining room w/backyard views, gourmet-style kitchen w/Bosch appliance package plus butler kitchen incl sink, DW & range. Upper floor feat. spacious master bdrm w/separate sitting room, sumptuous spa-like ensuite w/wet-room style standalone tub & shower + 2 more ample sized bedrooms, full bath & laundry room w/sink & folding shelf. Finished bsmt w/office + 1 bdrm legal suite incl appliances. The backyard is fenced & landscaped. Extra's incl legal suite w/appliances, butler kitchen w/appliances, laundry room sink & folding shelf, gas line to BBQ, AC, gable lights and more! Completion in 2023