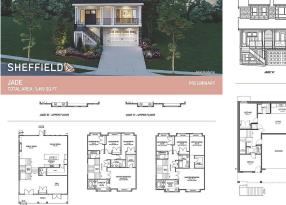

## 1408 Lofting Street, Coquitlam

\$2,450,000

GST INCLUDED. Welcome to Sheffield on Burke Mountain. The Jade combines both luxury & modern living style. Main level offers great room w/linear gas fireplace, office/den w/French doors onto balcony, dining room w/backyard views, gourmet-style kitchen w/Bosch appliance package plus butler kitchen incl sink, DW & range. Upper floor feat. spacious master bdrm w/separate sitting room, sumptuous spa-like ensuite w/wet-room style standalone tub & shower + 2 more ample sized bedrooms, full bath & laundry room w/sink & folding shelf. Finished bsmt w/office + 1 bdrm legal suite incl appliances. The backyard is fenced & landscaped. Extra's incl legal suite w/appliances, butler kitchen w/appliances, laundry room sink & folding shelf, gas line to BBQ, AC, gable lights and more! Completion in 2023

## **KEY INFORMATION**

MLS® R2679659

Residential Detached

Burke Mountain

4 Bedrooms

4 Bathrooms

3,469 SF

5,042 SF Lot