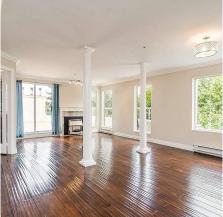

## 431 32830 George Ferguson Way, Abbotsford

\$579,000

Welcome to Penthouse Executive Living!! Completely renovated top to bottom! Over 1300 sq.ft. of open concept living space, with a HUGE private 750+ sq. ft. rooftop patio! With 40+ ft or raised garden beds and views of Mt. Baker, bring your hot tub! The new High End kitchen with Maplewood soft close cabinets, huge pantry, quartz countertops, a deep sink, are ready for entertaining. Nicely renovated bathroom, in-suite Maytag washer and dryer, storage and underground parking. This is a unique space in Abbotsford. Take one step inside and you have unobstructed views through the unit out to the HUGE roof Top Patio, making you feels like your own rancher up in the sky. YES rental are allowed, making this a great place to invest, or to call home!