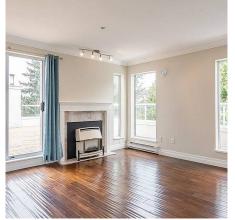

## 431 32830 George Ferguson Way, Abbotsford

\$579,000

Welcome to Penthouse Executive Living!! Completely renovated top to bottom! Over 1300 sq.ft. of open concept living space, with a HUGE private 750+ sq. ft. rooftop patio! With 40+ ft or raised garden beds and views of Mt. Baker, bring your hot tub! The new High End kitchen with Maplewood soft close cabinets, huge pantry, quartz countertops, a deep sink, are ready for entertaining. Nicely renovated bathroom, in-suite Maytag washer and dryer, storage and underground parking. This is a unique space in Abbotsford. Take one step inside and you have unobstructed views through the unit out to the HUGE roof Top Patio, making you feels like your own rancher up in the sky. YES rental are allowed, making this a great place to invest, or to call home!