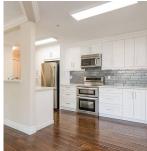

## 431 32830 George Ferguson Way, Abbotsford

\$579,000

Welcome to Penthouse Executive Living!! Completely renovated top to bottom! Over 1300 sq.ft. of open concept living space, with a HUGE private 750+ sq. ft. rooftop patio! With 40+ ft or raised garden beds and views of Mt. Baker, bring your hot tub! The new High End kitchen with Maplewood soft close cabinets, huge pantry, quartz countertops, a deep sink, are ready for entertaining. Nicely renovated bathroom, in-suite Maytag washer and dryer, storage and underground parking. This is a unique space in Abbotsford. Take one step inside and you have unobstructed views through the unit out to the HUGE roof Top Patio, making you feels like your own rancher up in the sky. YES rental are allowed, making this a great place to invest, or to call home!