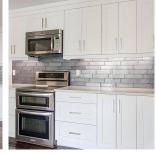

## 431 32830 George Ferguson Way, Abbotsford

\$579,000

Welcome to Penthouse Executive Living!! Completely renovated top to bottom! Over 1300 sq.ft. of open concept living space, with a HUGE private 750+ sq. ft. rooftop patio! With 40+ ft or raised garden beds and views of Mt. Baker, bring your hot tub! The new High End kitchen with Maplewood soft close cabinets, huge pantry, quartz countertops, a deep sink, are ready for entertaining. Nicely renovated bathroom, in-suite Maytag washer and dryer, storage and underground parking. This is a unique space in Abbotsford. Take one step inside and you have unobstructed views through the unit out to the HUGE roof Top Patio, making you feels like your own rancher up in the sky. YES rental are allowed, making this a great place to invest, or to call home!