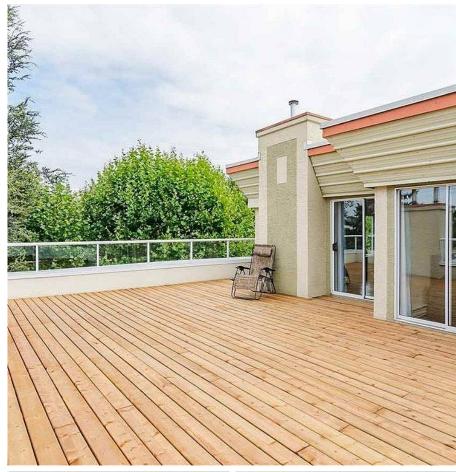

## 431 32830 George Ferguson Way, Abbotsford

\$579,000

Welcome to Penthouse Executive Living!! Completely renovated top to bottom! Over 1300 sq.ft. of open concept living space, with a HUGE private 750+ sq. ft. rooftop patio! With 40+ ft or raised garden beds and views of Mt. Baker, bring your hot tub! The new High End kitchen with Maplewood soft close cabinets, huge pantry, quartz countertops, a deep sink, are ready for entertaining. Nicely renovated bathroom, in-suite Maytag washer and dryer, storage and underground parking. This is a unique space in Abbotsford. Take one step inside and you have unobstructed views through the unit out to the HUGE roof Top Patio, making you feels like your own rancher up in the sky. YES rental are allowed, making this a great place to invest, or to call home!