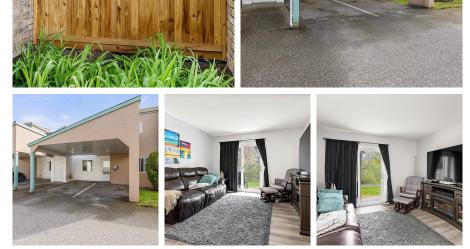

## 19 7715 Luckakuck Place, Chilliwack

\$465,000

This GROUND-LEVEL (NO stairs!), 2 bed/2 bathgorgeous townhome has a central location that CAN'T be beat, close to: schools, shopping, recreation, transit, & the list goes on. The desirable & family-oriented Village Creek complex features a workshop, guest suite, recreation & bike storage, is extremely well-run w/ LOW Strata fees, & allows pets! But this unit is a STANDOUT in the complex w/ a fully-fenced yard backing onto a picturesque creek & walking trails, 2 pkg stalls, & storage galore (crawlspace, plus int.+ ext. storage rooms!). Kitchen is beautifully-reno'd (w/ large pantry!), & there's many other updated fixtures thruout, & wait till you SEE the size of the WI closet in the master! Spacious living, dining & bedrooms. BONUS: Unit comes w/ own EV charging station in the carport!!!