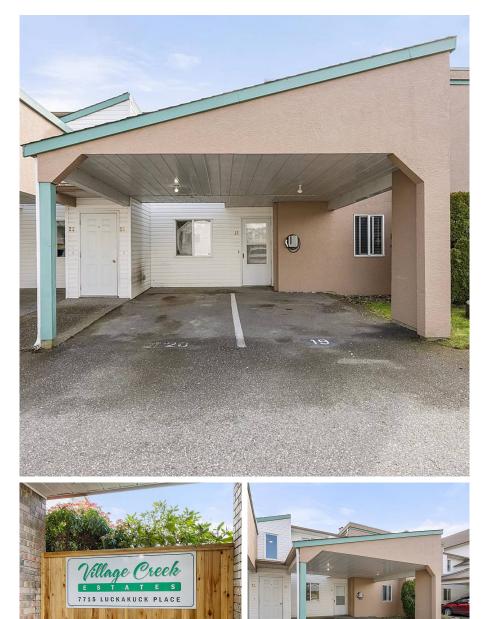

## 19 7715 Luckakuck Place, Chilliwack

\$465,000

This GROUND-LEVEL (NO stairs!), 2 bed/2 bathgorgeous townhome has a central location that CAN'T be beat, close to: schools, shopping, recreation, transit, & the list goes on. The desirable & family-oriented Village Creek complex features a workshop, guest suite, recreation & bike storage, is extremely well-run w/ LOW Strata fees, & allows pets! But this unit is a STANDOUT in the complex w/ a fully-fenced yard backing onto a picturesque creek & walking trails, 2 pkg stalls, & storage galore (crawlspace, plus int.+ ext. storage rooms!). Kitchen is beautifully-reno'd (w/ large pantry!), & there's many other updated fixtures thruout, & wait till you SEE the size of the WI closet in the master! Spacious living, dining & bedrooms. BONUS: Unit comes w/ own EV charging station in the carport!!!