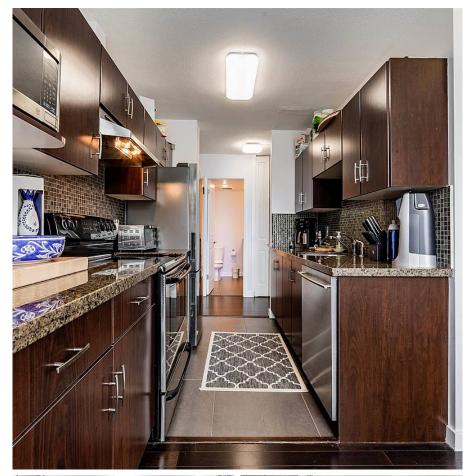

## 604 1330 Harwood Street, Vancouver

\$399,000

Welcome to Westsea Towers located STEPS from SUNSET BEACH, Stanley Park, in the cities infamous Vancouver WEST END. Restaurants, Shopping, and Transit a short stroll. This UPDATED 1 bedroom features GRANITE countertops in the kitchen, bathroom, and hardwood throughout. NEW WINDOWS AND SLIDING DOORS. Very well managed Building. Situated on the North East CORNER of the CONCRETE building, the natural light fills every room. The building offers an outdoor pool, hot tub and Sauna with a bright shared laundry room. RENTAL ALLOWED, no pets. Building is prepaid lease until 2073.