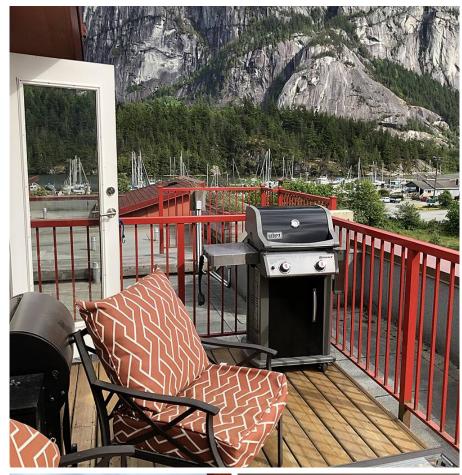

## 401 37841 Cleveland Avenue, Squamish

\$559,000

This could very well be the best unit in the Studio SQ complex. The views are unparalleled and the large rooftop deck is anyone's dream come true. The south facing outdoor space offers an unobstructed view of the Stawamus Chief, Marina, and Howe Sound. The home features high ceilings, southwest facing windows, in-suite laundry, semi ensuite bathroom, and unique storage space underneath the rooftop staircase. This 33 unit complex located in the heart of the Sea to Sky Corridor is a great opportunity for first time home buyers or an investment property. Just steps from the historic Howe Sound Brew Pub, local Farmers Market, and walking distance from all downtown amenities. This move-in ready home will be sure to give you the ultimate Squamish living experience!