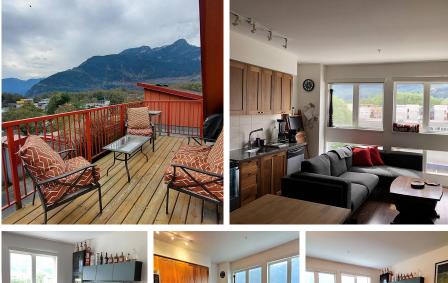

## 401 37841 Cleveland Avenue, Squamish

\$559,000

This could very well be the best unit in the Studio SQ complex. The views are unparalleled and the large rooftop deck is anyone's dream come true. The south facing outdoor space offers an unobstructed view of the Stawamus Chief, Marina, and Howe Sound. The home features high ceilings, southwest facing windows, in-suite laundry, semi ensuite bathroom, and unique storage space underneath the rooftop staircase. This 33 unit complex located in the heart of the Sea to Sky Corridor is a great opportunity for first time home buyers or an investment property. Just steps from the historic Howe Sound Brew Pub, local Farmers Market, and walking distance from all downtown amenities. This move-in ready home will be sure to give you the ultimate Squamish living experience!