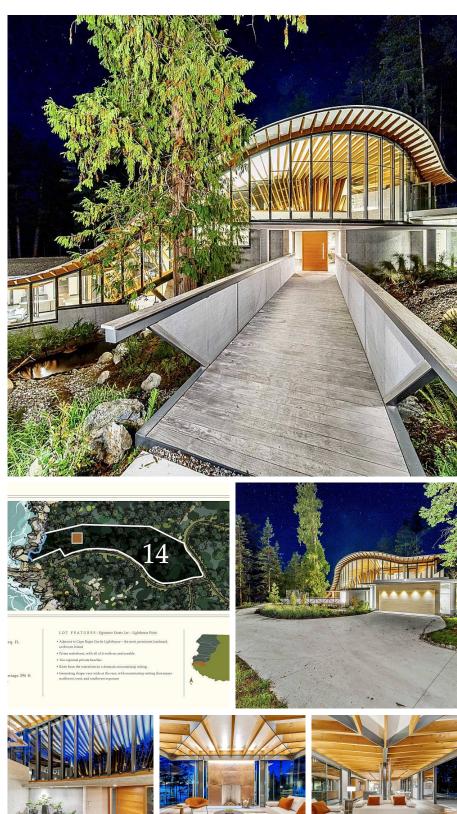

## 1840 Lighthouse Lane, Bowen Island

\$18,600,000

Jason Soprovich 604.817.8812 jsoprovich@rennie.com rennie.com/jasonsoprovich

THIS COMMUNICATION IS NOT INTENDED TO CAUSE OR INDUCE A BREACH OF AN EXISTING AGREEMENT(S). E.& O.E

Sculptural concrete & wood masterpiece by renowned architect, Paul Grant - dynamic interplay between indoors & outdoors. At Cape Roger Curtis Lighthouse in lush forests w/ gorgeous ocean views. 10,000+ sf home w/ terraces & water feat.s. Main w/ voluminous foyer, generous living, dining, lounge & social kitchen. Lower for entertainment, w/ casual living, media, wine cellar, games area, 2 bdrms, all to infinity pool w/ ocean views. Up is private family area. Hi capacity laundry, strge, mech. & mud rms. Designed w/ care for biodiversity of The Cape on Bowen, the home feat.s geothermal, solar power & rainwater recycling, remote control security, blinds, lights & music & back-up mechanical system. This residence provides an impenetrable sense of peace & joy. Natural boundary frontage 396 ft.

## **KEY INFORMATION**

MLS® R2679794 Residential Detached Bowen Island 8 Bedrooms 8 Bathrooms 11,122 SF 430,547 SF Lot

## FEATURES

Year Built: 2021 Views: Ocean Listed By: rennie & associates realty ltd.