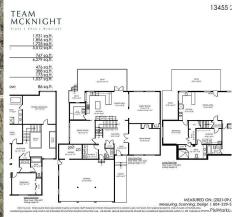

## 13455 26 Avenue, Surrey

\$3,580,000

RARE ELGIN ESTATE PROPERTY: situated in one of the most beautifully oriented locations in Elgin proper, this magnificent and gated 36,154sqft property offers ample privacy and over 5,512sqft of living space on 3 well-appointed levels. Main floor features a grand foyer with a formal living room and dining room for entertaining, Great Room along the back of the home. The eat-in Kitchen features quality cabinetry, appliances, and a bonus Wok Kitchen. Upper level complete with 5 spacious bedrooms and a Spacious Principal Suite. Walk-out basement complete with with a 2 bedroom guest suite, perfect for renting out! The lush property offers plenty of space for outdoor entertaining with an inground pool & is surrounded by a Greenbelt on 2 sides for endless privacy! Move In or Build Your Mansion!

## **KEY INFORMATION**

MLS® R2679551

Residential Detached

Elgin Chantrell

7 Bedrooms

5 Bathrooms

5,512 SF

36,154 SF Lot