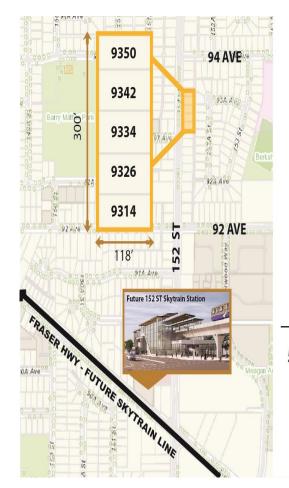

## 5-lot consolidation

9350 152 ST 9342 152 ST 9334 152 ST 9326 152 ST 9314 152 ST SURREY, BC

**550m** from future Skytrain Stn Total: **34,833 sqft** 

This development site is the first of its kind along the arterial 152nd street corridor between two main booming town centers in Surrey: Guildford and Fleetwood town centers. This site has a 34,833 SQFT gross area, designated for development of low-rise & townhouse within the Fleetwood NCP (stage 1) , about 500 meters away from the proposed Skytrain station and about 1400 meters from Guildford Town Center Mall. A landmark project is expected on this prime location on 152nd street.