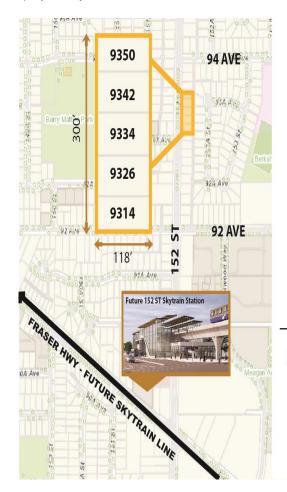

## 5-lot consolidation

9350 152 ST 9342 152 ST 9334 152 ST 9326 152 ST 9314 152 ST SURREY, BC

**550m** from future Skytrain Stn Total: **34,833 sqft** 

This development site is the first of its kind along the arterial 152nd street corridor between two main booming town centers in Surrey: Guildford and Fleetwood town centers. This site has a 34,833 SQFT gross area, designated for development of low-rise & townhouse within the Fleetwood NCP (stage 1) , about 550 meters away from the proposed Skytrain station and about 1400 meters from Guildford Town Center Mall. A landmark project is expected on this prime location on 152nd street.