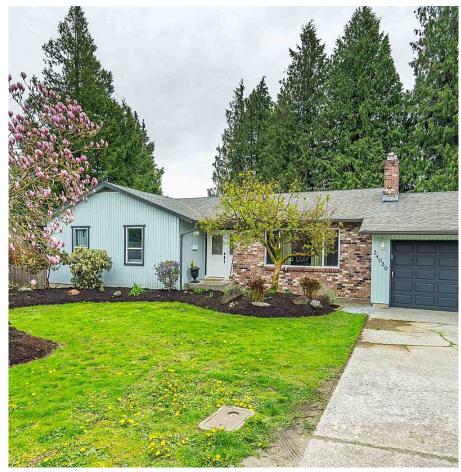

## 34030 Shannon Drive, Abbotsford

\$1,399,999

34030 Shannon Dr,
Abbotsford

Main Food

Total twobbe:

Great Total

Williams

Amazing opportunity on Shannon Drive! This property has it all with great future upside from the 14,000+ sqft lot, in the urban infill 3 area of Abbotsford. The home is a rancher with full basement offering 2826 sqft with a stunning park like back yard with beautiful deck and patio area. The main floor has 3 bedrooms and 2 bathrooms and is updated with new windows, floors, light fixtures, trim, paint, tile and the list goes on. There is an additional bonus room downstairs (currently used as hair salon), and large storage room. The remainder of the basement is a large 1 bedroom suite. Wonderful location close to hwy 1, shopping, restaurants, and located on a quiet cul de sac. Set up your private showing today.

## **KEY INFORMATION**

MLS® R2679930

Residential Detached

Central Abbotsford

4 Bedrooms

3 Bathrooms

2,826 SF

14,111 SF Lot