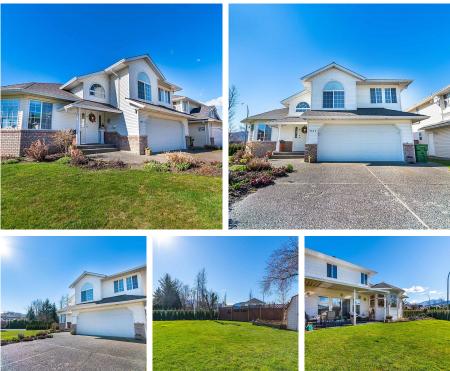

## 7577 Sapphire Drive, Chilliwack

\$999,900

Centrally Located in Sardis. LARGE Corner Lot with GREAT Potential to rezone to ADU Coach House. Nicely Maintained 1800+ SQFT 2 Story home with 3 Bedrooms, 2 1/2 Baths, Kitchen with SS Appliances, Granite countertops, Tile Backsplash & adjoining Bright eating area, formal dining & living room, spacious laundry room. Room for R.V. Parking, Covered patio, Fenced yard & Walking distance to City Bus p/u & all amenities. Make an Offer today!

## FEATURES

Year Built: 1991 Views: MOUNTAINS Listed By: Royal Lepage Wheeler Cheam