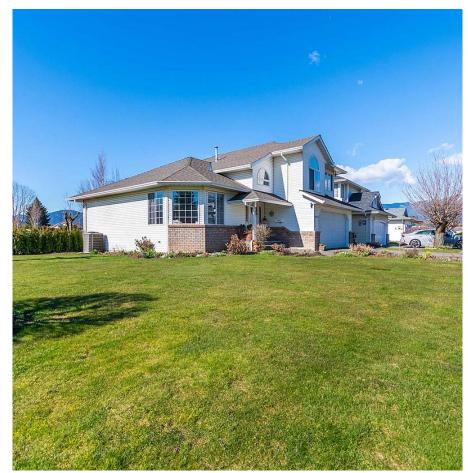

## 7577 Sapphire Drive, Chilliwack

\$999,900

Centrally Located in Sardis. LARGE Corner Lot with GREAT Potential to rezone to ADU Coach House. Nicely Maintained 1800+ SQFT 2 Story home with 3 Bedrooms, 2 1/2 Baths, Kitchen with SS Appliances, Granite countertops, Tile Backsplash & adjoining Bright eating area, formal dining & living room, spacious laundry room. Room for R.V. Parking, Covered patio, Fenced yard & Walking distance to City Bus p/u & all amenities. Make an Offer today!

## FEATURES

Year Built: 1991 Views: MOUNTAINS Listed By: Royal Lepage Wheeler Cheam