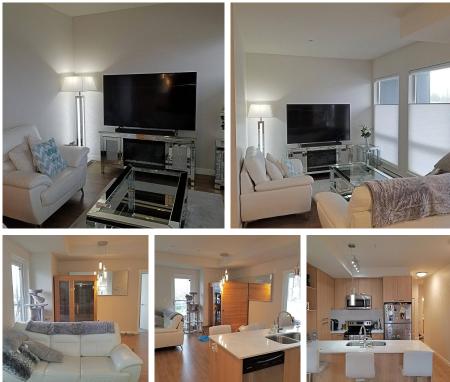

## 209 20331 Dewdney Trunk Road, Maple Ridge

\$549,000

Gorgeous 2 bedroom 2 bathroom corner unit with new carpets and updated LED lighting throughout. The unit also features stainless steel appliances, quartz counter tops and in suite laundry. Remote controlled electrical blinds were a additional upgrade. One block away from schools, shopping and transit. Open House Sunday April 24th 2-4 pm;. Offers if any due by Tuesday April 26th at 5 pm.