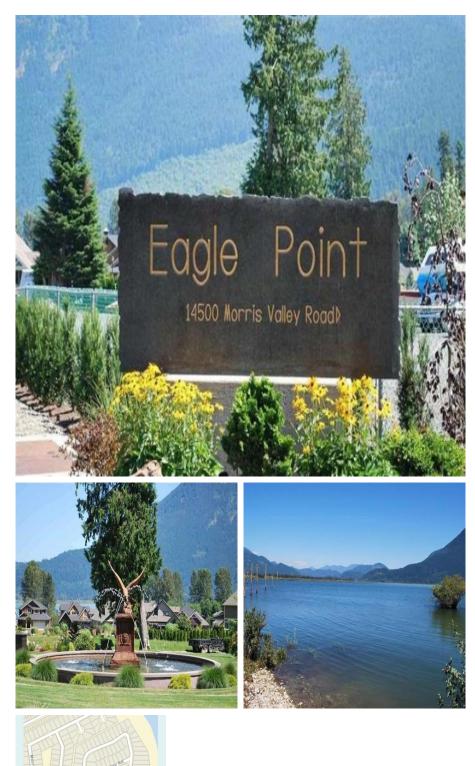

## 66 14500 Morris Valley Road, Mission

\$499,888

Beautiful lot backing onto the Sandpiper Golf Course in the prestigious Eagle Point Estates. These golf course lots are rarely available and the location of this one is special. This level 6700 plus square foot lot is fully serviced and ready to build on, and is only 15 minutes to Hemlock Valley Ski Resort and Harrison Hot Springs . This lot receives great sun exposure with mountain views all around. This phenomenal recreational area offers peace, quiet, serenity and the perfect space to enjoy time with friends and family. This area boasts a close proximity to hiking with breathtaking views, skiing, golfing, boating, world class fishing, nature, trails, and much more, right outside your front door . Call today or drive by to see what this property and its possibilities have to offer.