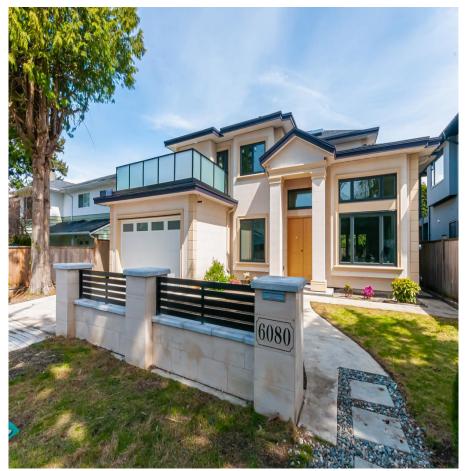

## 6080 Nadine Crescent, Richmond

\$2,980,000

Truly Legendary of Top Luxury! The Best of all true masterpieces! Located at the centre of Granville area, It offers functional media room, gourmet kitchen with Top High-end Appliances Gaggenau, Real Marbel,Nice Cabinetry, large Garage, A/C, smart security system, HRV, 2-5-10 Warranty. Walking distance to schools, shopping center, community center.A MUST SEE.

## **KEY INFORMATION**

MLS® R2679754 Residential Detached Granville 5 Bedrooms 6 Bathrooms 3,220 SF 6,000 SF Lot

## FEATURES

Year Built: 2022 Listed By: RE/MAX Crest Realty