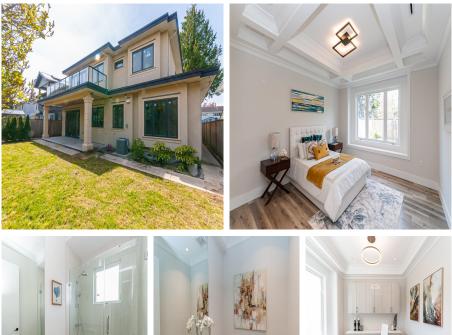

## 6080 Nadine Crescent, Richmond

\$2,980,000

Truly Legendary of Top Luxury! The Best of all true masterpieces! Located at the centre of Granville area, It offers functional media room, gourmet kitchen with Top High-end Appliances Gaggenau, Real Marbel,Nice Cabinetry, large Garage, A/C, smart security system, HRV, 2-5-10 Warranty. Walking distance to schools, shopping center, community center.A MUST SEE.

## **KEY INFORMATION**

MLS® R2679754 Residential Detached Granville 5 Bedrooms 6 Bathrooms 3,220 SF 6,000 SF Lot

## FEATURES

Year Built: 2022 Listed By: RE/MAX Crest Realty