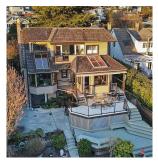

## 1136 Keith Road, West Vancouver

\$3,298,000

The BEST VIEW in the lower Ambleside. Close-in unobstructed view of Stanley Park, Ocean and Lions Gate Bridge. 4 bedrooms and 3 baths home has been constantly renovated and well maintained. This old timer charming, character home is very warm and inviting. New kitchen counter top, new flooring, new bathrooms. Garden area is manicured and easy care. Back and front yards are all lovingly being taken care of. Walking distance to Park Royal, Seawall, Restaurants and all the shopping.