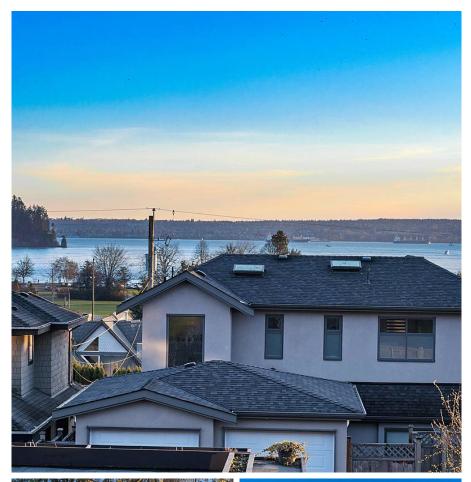

## 1136 Keith Road, West Vancouver

\$3,298,000

The BEST VIEW in the lower Ambleside. Close-in unobstructed view of Stanley Park, Ocean and Lions Gate Bridge. 4 bedrooms and 3 baths home has been constantly renovated and well maintained. This old timer charming, character home is very warm and inviting. New kitchen counter top, new flooring, new bathrooms. Garden area is manicured and easy care. Back and front yards are all lovingly being taken care of. Walking distance to Park Royal, Seawall, Restaurants and all the shopping.

## **FEATURES**

Year Built: 1938

Views: Panoramic Ocean/Stanley Park

Listed By: Royal LePage Sussex