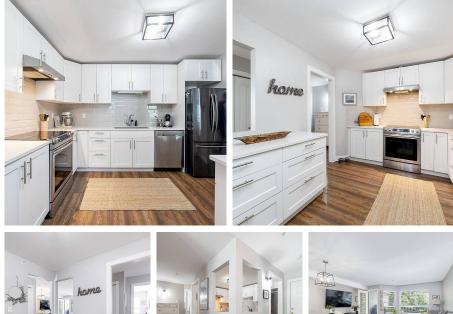

## 116 19236 Ford Road, Pitt Meadows

\$599,000

FULLY RENOVATED!!! Virtually everything has been updated in this 2 bed, 1 bath, over 1200sqft unit in Central Pitt Meadows. Flooring, baseboards, everything in the kitchen and bathroom, lighting and blinds! To much to list but if you can think of it, it's probably been done. Quartz counter tops throughout, beautiful chevron style tile in the bathroom including separate tub and stand-up shower. Close to all levels of schools, shopping and easy access to all major traffic routes. If you're looking for a turn-key home, this is the one for you! Easy to show