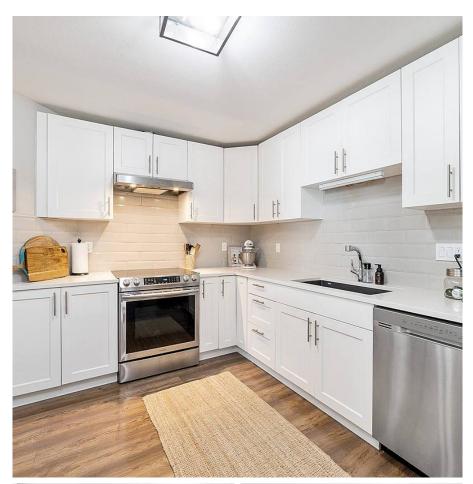

## 116 19236 Ford Road, Pitt Meadows

\$599,000

FULLY RENOVATED!!! Virtually everything has been updated in this 2 bed, 1 bath, over 1200sqft unit in Central Pitt Meadows. Flooring, baseboards, everything in the kitchen and bathroom, lighting and blinds! To much to list but if you can think of it, it's probably been done. Quartz counter tops throughout, beautiful chevron style tile in the bathroom including separate tub and stand-up shower. Close to all levels of schools, shopping and easy access to all major traffic routes. If you're looking for a turn-key home, this is the one for you! Easy to show