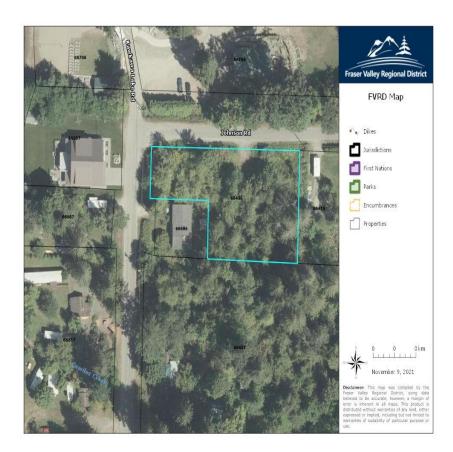

## 66436 Johnson Road, Hope

\$649,000

NEARLY HALF ACRE DEVELOPMENT LOT ACROSS THE STREET FROM KAWKAWA LAKEFRONT PROPERTIES WITH DEEDED LAKE ACCESS BY WAY OF A 5' ANNEXED EASEMENT.CURRENTLY ZONED RS-1 (SINGLE FAMILY RESIDENTIAL) AND ACROSS JOHNSON RD FROM CHURCH CAMP PROPERTY.AS PROPERTY VALUES AROUND KAWKAWA LAKE HAVE SOARED THIS IS A GREAT OPPORTUNITY FOR A SEASONED DEVELOPER OR DEVELOPMENT SAVVY INDIVIDUAL.SEWER AND NATURAL GAS NEARBY AND MUNICIAPAL WATER SYSTEM JUST DOWN THE STREET. ALL MEASUREMENTS SHOULD BE DEEMED APPROXIMATE AND VERIFIED IF IMPORTANT.SEE DISTRICT OF HOPE PLANNING REGARDING SUBDIVISION OR **REZONING INQUIRIES. ANY** DEVELOPMENT APPROVALS WILL BE SUBJECT TO RIPARIAN AND GEOTECHNICAL RESTRICITIONS.