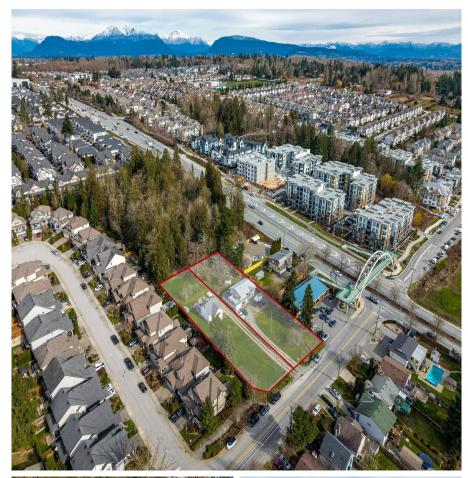

## 19957 68 Avenue, Langley

\$5,750,000

DEVELOPMENT POTENTIAL! Seller prefers to sell with 19983 68th Ave. A great opportunity to purchase TWO side-by-side INFILL LOTS right in the HEART OF LANGLEY! Totalling 40946 SQFT combined, these properties are the perfect investment opportunity for future development. Houses on lots are currently generating \$3350 in monthly rental revenue. Neighbouring properties 6825 200th St & 19985 68th Ave are also currently listed. Buyer to confirm all land use with the Township Of Langley. Do not walk on property.