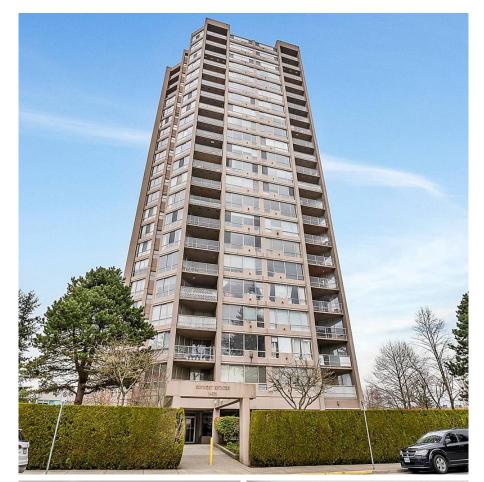

## 1101 14881 103a Avenue, Surrey

\$699,999

Welcome to Sunwest Estates, with breathtaking views of city and north shore mountains, from 11th floor Corner unit. This 1028 sft condo comes with an updated kitchen, with quartz countertops, new cabinets, SS appliances, tile flooring and new paint throughout to complement the bright and spaciousness layout..enjoy North East views through oversize windows, balcony and master bedroom. Open style living/dining room relaxing at night with a cozy gas fireplace (strata fee incl gas). this 2 bed, 2 bath bright unit comes with one parking, plus storage locker and is located within 1 minute walk to Guildford Mall, parks, schools and transit, so many amenities; the list goes on...call to view it today!!!

## FEATURES

Year Built: 1989 Views: Panoramic city, and mountain Listed By: eXp Realty