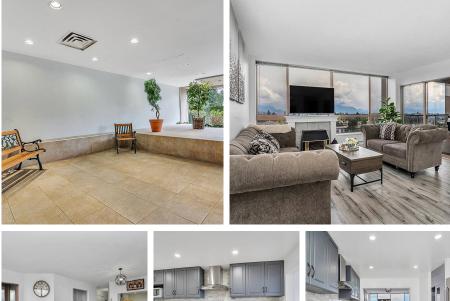

## 1101 14881 103a Avenue, Surrey

\$699,999

Welcome to Sunwest Estates, with breathtaking views of city and north shore mountains, from 11th floor Corner unit. This 1028 sft condo comes with an updated kitchen, with quartz countertops, new cabinets, SS appliances, tile flooring and new paint throughout to complement the bright and spaciousness layout..enjoy North East views through oversize windows, balcony and master bedroom. Open style living/dining room relaxing at night with a cozy gas fireplace (strata fee incl gas). this 2 bed, 2 bath bright unit comes with one parking, plus storage locker and is located within 1 minute walk to Guildford Mall, parks, schools and transit, so many amenities; the list goes on...call to view it today!!!