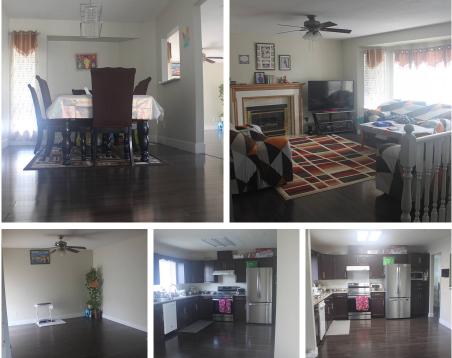

## 32095 Rogers Avenue, Abbotsford

\$1,499,000

Don't miss out this outdoor friendly community in Fairfield area. Located at the central of the Clearbrook, Maclure, Fishtrap Creek parks and nearby Matsqui Recreation Centre, Rotary Stadium, Schools, High Street shopping centers, and Freeway access mins away. This 2469 sq.ft. house with 6008 sq.ft. lot, with legal suite at very well established residential area. Don't miss out! Call now for your private tour!!!

## **KEY INFORMATION**

MLS® R2678736 Residential Detached Abbotsford West 5 Bedrooms 3 Bathrooms 2,469 SF 6,008 SF Lot