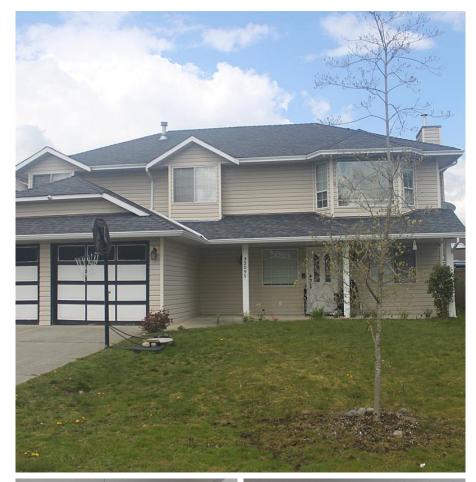

## 32095 Rogers Avenue, Abbotsford

\$1,499,000

Don't miss out this outdoor friendly community in Fairfield area. Located at the central of the Clearbrook, Maclure, Fishtrap Creek parks and nearby Matsqui Recreation Centre, Rotary Stadium, Schools, High Street shopping centers, and Freeway access mins away. This 2469 sq.ft. house with 6008 sq.ft. lot, with legal suite at very well established residential area. Don't miss out! Call now for your private tour!!!

## **KEY INFORMATION**

MLS® R2678736 Residential Detached Abbotsford West 5 Bedrooms 3 Bathrooms 2,469 SF 6,008 SF Lot