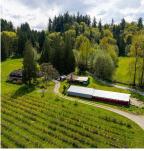

## 24250 88 Avenue, Langley

\$5,280,000

Own a 40 acre paradise in Langley. Having 666 feet frontage with unobstructed mountain and valley view, this gem has approximately 30 acres of grass land in front with treed hill filled with various harvestable fully grown lumber at the back. Built deep into the property for privacy is a character house surrounded by a variety of fruit trees, blueberry plants, supplemented with detached storage sheds and a detached barn/work shop, there is plenty of room left for an out door pool, boats, RV parking and much much more! This treasure is only minutes away from Langley Township, where services, entertainment, restaurants and schools are found. Only 15 minutes away is Langley Town Center, T&T, Costco, shopping and dinning. Land is subdividable into two (please consult City for detail).