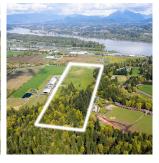

## 24250 88 Avenue, Langley

\$5,280,000

Own a 40 acre paradise in Langley. Having 666 feet frontage with unobstructed mountain and valley view, this gem has approximately 30 acres of grass land in front with treed hill filled with various harvestable fully grown lumber at the back. Built deep into the property for privacy is a character house surrounded by a variety of fruit trees, blueberry plants, supplemented with detached storage sheds and a detached barn/work shop, there is plenty of room left for an out door pool, boats, RV parking and much much more! This treasure is only minutes away from Langley Township, where services, entertainment, restaurants and schools are found. Only 15 minutes away is Langley Town Center, T&T, Costco, shopping and dinning. Land is subdividable into two (please consult City for detail).