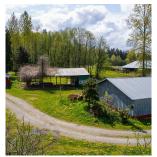

## 24250 88 Avenue, Langley

\$5,280,000

Own a 40 acre paradise in Langley. Having 666 feet frontage with unobstructed mountain and valley view, this gem has approximately 30 acres of grass land in front with treed hill filled with various harvestable fully grown lumber at the back. Built deep into the property for privacy is a character house surrounded by a variety of fruit trees, blueberry plants, supplemented with detached storage sheds and a detached barn/work shop, there is plenty of room left for an out door pool, boats, RV parking and much much more! This treasure is only minutes away from Langley Township, where services, entertainment, restaurants and schools are found. Only 15 minutes away is Langley Town Center, T&T, Costco, shopping and dinning. Land is subdividable into two (please consult City for detail).