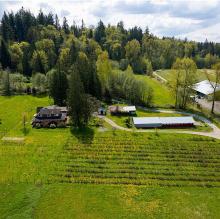

## 24250 88 Avenue, Langley

\$5,280,000

Own a 40 acre paradise in Langley. Having 666 feet frontage with unobstructed mountain and valley view, this gem has approximately 30 acres of grass land in front with treed hill filled with various harvestable fully grown lumber at the back. Built deep into the property for privacy is a character house surrounded by a variety of fruit trees, blueberry plants, supplemented with detached storage sheds and a detached barn/work shop, there is plenty of room left for an out door pool, boats, RV parking and much much more! This treasure is only minutes away from Langley Township, where services, entertainment, restaurants and schools are found. Only 15 minutes away is Langley Town Center, T&T, Costco, shopping and dinning. Land is subdividable into two (please consult City for detail).