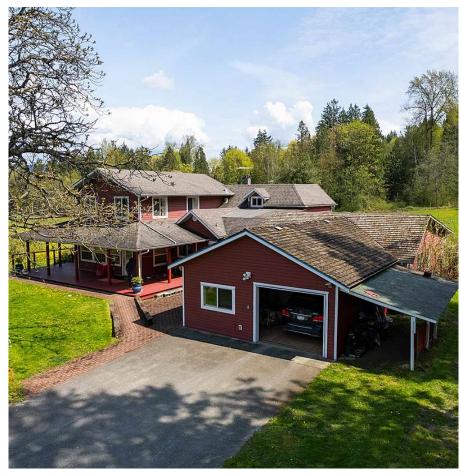

## 24250 88 Avenue, Langley

\$5,280,000

Own a 40 acre paradise in Langley. Having 666 feet frontage with unobstructed mountain and valley view, this gem has approximately 30 acres of grass land in front with treed hill filled with various harvestable fully grown lumber at the back. Built deep into the property for privacy is a character house surrounded by a variety of fruit trees, blueberry plants, supplemented with detached storage sheds and a detached barn/work shop, there is plenty of room left for an out door pool, boats, RV parking and much much more! This treasure is only minutes away from Langley Township, where services, entertainment, restaurants and schools are found. Only 15 minutes away is Langley Town Center, T&T, Costco, shopping and dinning. Land is subdividable into two (please consult City for detail).

## **FEATURES**

Year Built: 1927 Views: farm fields

Listed By: Sutton Group - 1st West Realty