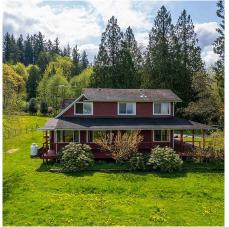

## 24250 88 Avenue, Langley

\$5,280,000

Own a 40 acre paradise in Langley. Having 666 feet frontage with unobstructed mountain and valley view, this gem has approximately 30 acres of grass land in front with treed hill filled with various harvestable fully grown lumber at the back. Built deep into the property for privacy is a character house surrounded by a variety of fruit trees, blueberry plants, supplemented with detached storage sheds and a detached barn/work shop, there is plenty of room left for an out door pool, boats, RV parking and much much more! This treasure is only minutes away from Langley Township, where services, entertainment, restaurants and schools are found. Only 15 minutes away is Langley Town Center, T&T, Costco, shopping and dinning. Land is subdividable into two (please consult City for detail).

## **FEATURES**

Year Built: 1927 Views: farm fields

Listed By: Sutton Group - 1st West Realty