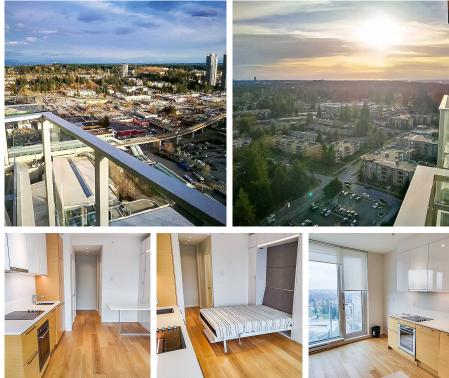

## 2901 13438 Central Avenue, Surrey

\$399,000

Unbeatable price and location! This 29th floor studio with a view has a highly efficient layout which maximizes functionality. Enjoy premium fixtures like hardwood flooring and a pull-down Murphy bed with attached dining table and finishes that showcase a commitment to design and detail which enhances the livability of this cozy abode. Includes all the amenities you can ask for: business centre, lounge, gym, yoga studio, study and music room, children's play area, roof top garden and concierge services. Relish in being just steps away from Surrey Central Skytrain, SFU Surrey, T&T supermarket, shopping and restaurants. Comes with 1 locker, no parking.