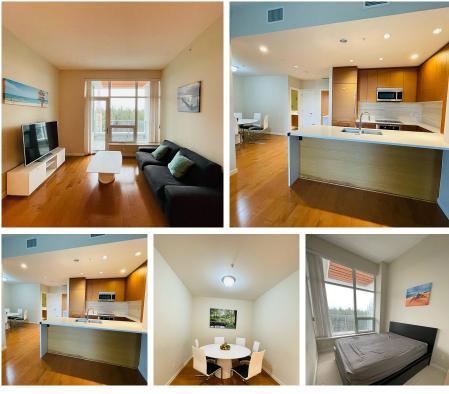

## Ph1 5728 Berton Avenue, Vancouver

\$1,350,000

Southeast facing spectacular view penthouse located at renowned Wesbrook Village at UBC campus. Comes with three parking lots and 2 storage lockers. Close to Nonna Rose Point Elmentary, UBC daycare & Uhill Secondary School & other UBC facilities. Steps to RBC, Save On Foods, restaurants & services. Long term lease with \$3800 per month, utility excluded. Great Mortgage Helper. Must See. Open house: April 30th from 2-4pm

## **KEY INFORMATION**

MLS® R2679995 Residential Attached University 2 Bedrooms 2 Bathrooms 942 SF \$422.99 Maintenance Fees