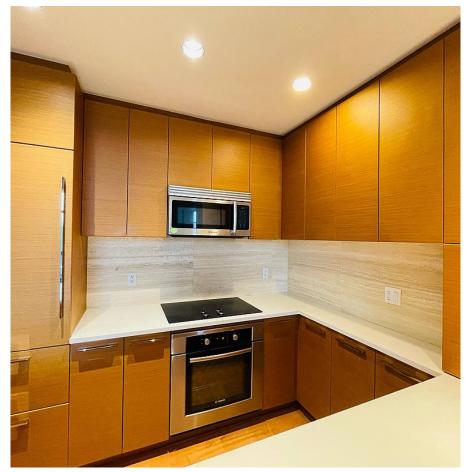

## Ph1 5728 Berton Avenue, Vancouver

\$1,350,000

Southeast facing spectacular view penthouse located at renowned Wesbrook Village at UBC campus. Comes with three parking lots and 2 storage lockers. Close to Nonna Rose Point Elmentary, UBC daycare & Uhill Secondary School & other UBC facilities. Steps to RBC, Save On Foods, restaurants & services. Long term lease with \$3800 per month, utility excluded. Great Mortgage Helper. Must See. Open house: April 30th from 2-4pm

## **KEY INFORMATION**

MLS® R2679995 Residential Attached University 2 Bedrooms 2 Bathrooms 942 SF \$422.99 Maintenance Fees