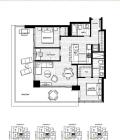

## 1906 1888 Gilmore Avenue, Burnaby

\$979,700

Gorgeous unobstructed breathtaking VEIWS! This 2 BEDROOM 2 BATHROOM open concept with 371SF of wrap around BALCONY. It offers 9' high ceilings, central AC and heating and high end exquisite finishing. Modern Design with spacious layout, floor to ceiling windows with Bosch appliance package. TRIMPHE is a highly south after new building with a resort like 3 level clubhouse, study room, lounge, music/game room, outdoor fire pit& BBQ, Expansive GYM with YOGA studio, heated rooftop swimming pool, steam room, 24 hour concierge, Guest Suite and more. Steps away from the Millennium Line Sky Train Station to Downtown Vancouver and other Central Locations. Steps from high end shopping and restaurants. comes with one Large Parking Stall With Real EV charger and one STORAGE LOCKER.

## **KEY INFORMATION**

MLS® R2680300 Residential Attached Brentwood Park 2 Bedrooms 2 Bathrooms 882 SF \$503.24 Maintenance Fees