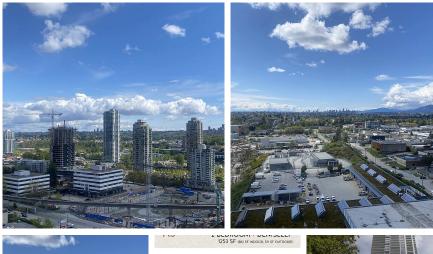

## 1906 1888 Gilmore Avenue, Burnaby

\$979,700

Gorgeous unobstructed breathtaking VEIWS! This 2 BEDROOM 2 BATHROOM open concept with 371SF of wrap around BALCONY. It offers 9' high ceilings, central AC and heating and high end exquisite finishing. Modern Design with spacious layout, floor to ceiling windows with Bosch appliance package. TRIMPHE is a highly south after new building with a resort like 3 level clubhouse, study room, lounge, music/game room, outdoor fire pit& BBQ, Expansive GYM with YOGA studio, heated rooftop swimming pool, steam room, 24 hour concierge, Guest Suite and more. Steps away from the Millennium Line Sky Train Station to Downtown Vancouver and other Central Locations. Steps from high end shopping and restaurants. comes with one Large Parking Stall With Real EV charger and one STORAGE LOCKER.

## FEATURES

Year Built: 2020 Views: City and Mountain Listed By: Royalty Group Realty Inc.