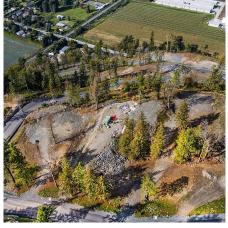

## 4286 Tempus Drive, Yarrow

\$899,900

Welcome to TEMPUS RIDGE! Build your dream home on one of these exclusive hillside acreages nestled on Vedder Mountain, overlooking Yarrow's idyllic landscape. These coveted, private hillside parcels range from 1.41 to 3.20 acres. Wake up each morning to a stunning, unobstructed view of the Fraser Valley bordered by mature trees. If you are craving privacy, this is it! You're surrounded by protected green space and minutes away from the vibrant community of Yarrow. Freehold, community water, natural gas & underground services. Close to world class fishing, Cultus Lake and some of the best hiking trails Chilliwack has to offer! Each of these exclusive lots are surrounded by trails that are perfect for mountain biking or that evening stroll. Come home to Tempus Ridge!