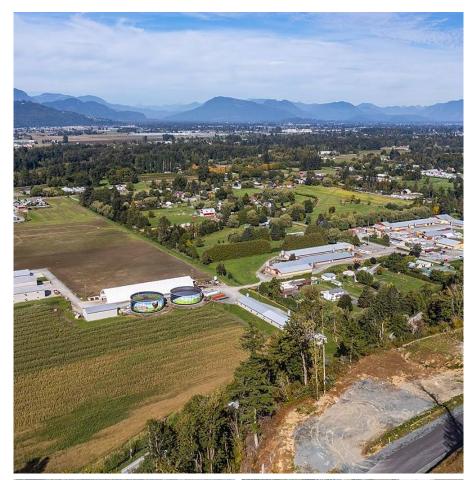

## 4286 Tempus Drive, Yarrow

\$899,900

Welcome to TEMPUS RIDGE! Build your dream home on one of these exclusive hillside acreages nestled on Vedder Mountain, overlooking Yarrow's idyllic landscape. These coveted, private hillside parcels range from 1.41 to 3.20 acres. Wake up each morning to a stunning, unobstructed view of the Fraser Valley bordered by mature trees. If you are craving privacy, this is it! You're surrounded by protected green space and minutes away from the vibrant community of Yarrow. Freehold, community water, natural gas & underground services. Close to world class fishing, Cultus Lake and some of the best hiking trails Chilliwack has to offer! Each of these exclusive lots are surrounded by trails that are perfect for mountain biking or that evening stroll. Come home to Tempus Ridge!