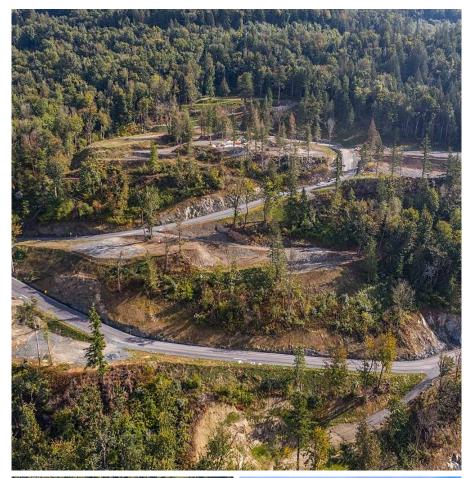

## 4253 Tempus Drive, Yarrow

\$1,099,000

Welcome to TEMPUS RIDGE! Build your dream home on one of these exclusive hillside acreages nestled on Vedder Mountain, overlooking Yarrow's idyllic landscape. These coveted, private hillside parcels range from 1.41 to 3.20 acres. Wake up each morning to a stunning, unobstructed view of the Fraser Valley bordered by mature trees. If you are craving privacy, this is it! You're surrounded by protected green space and minutes away from the vibrant community of Yarrow. Freehold, community water, natural gas & underground services. Close to world class fishing, Cultus Lake and some of the best hiking trails Chilliwack has to offer! Each of these exclusive lots are surrounded by trails that are perfect for mountain biking or that evening stroll. Come home to Tempus Ridge!