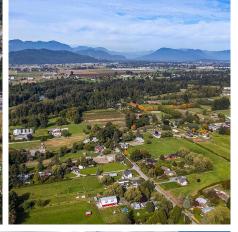

## 4253 Tempus Drive, Yarrow

\$1,099,000

Welcome to TEMPUS RIDGE! Build your dream home on one of these exclusive hillside acreages nestled on Vedder Mountain, overlooking Yarrow's idyllic landscape. These coveted, private hillside parcels range from 1.41 to 3.20 acres. Wake up each morning to a stunning, unobstructed view of the Fraser Valley bordered by mature trees. If you are craving privacy, this is it! You're surrounded by protected green space and minutes away from the vibrant community of Yarrow. Freehold, community water, natural gas & underground services. Close to world class fishing, Cultus Lake and some of the best hiking trails Chilliwack has to offer! Each of these exclusive lots are surrounded by trails that are perfect for mountain biking or that evening stroll. Come home to Tempus Ridge!

## **FEATURES**

Views: FRASER VALLEY

Listed By: Century 21 Creekside Realty