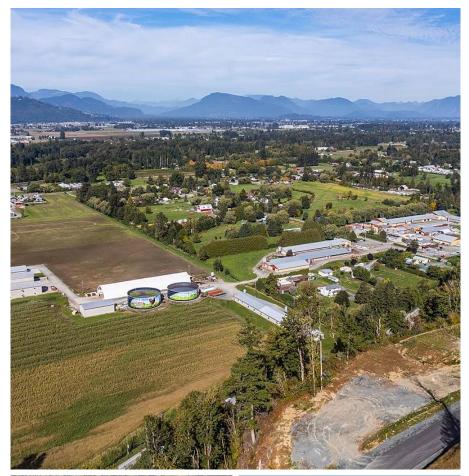

## 4270 Tempus Drive, Yarrow

\$1,099,000

Welcome to TEMPUS RIDGE! Build your dream home on one of these exclusive hillside acreages nestled on Vedder Mountain, overlooking Yarrow's idyllic landscape. These coveted, private hillside parcels range from 1.41 to 3.20 acres. Wake up each morning to a stunning, unobstructed view of the Fraser Valley bordered by mature trees. If you are craving privacy, this is it! You 're surrounded by protected green space and minutes away from the vibrant community of Yarrow. Freehold, community water, natural gas & underground services. Close to world class fishing, Cultus Lake and some of the best hiking trails Chilliwack has to offer! Each of these exclusive lots are surrounded by trails that are perfect for mountain biking or that evening stroll. Come home to Tempus Ridge!

## **FEATURES**

Views: FRASER VALLEY

Listed By: Century 21 Creekside Realty