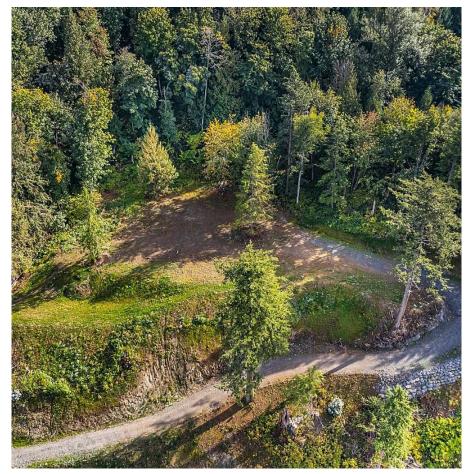

## **4201 Tempus Drive, Yarrow**

\$1,219,900

Welcome to TEMPUS RIDGE! Build your dream home on one of these exclusive hillside acreages nestled on Vedder Mountain, overlooking Yarrow's idyllic landscape. These coveted, private hillside parcels range from l.41 to 3.20 acres. Wake up each morning to a stunning, unobstructed view of the Fraser Valley bordered by mature trees. If you are craving privacy, this is it! You're surrounded by protected green space and minutes away from the vibrant community of Yarrow. Freehold, community water, natural gas & underground services. Close to world class fishing, Cultus Lake and some of the best hiking trails Chilliwack has to offer! Each of these exclusive lots are surrounded by trails that are perfect for mountain biking or that evening stroll. Come home to Tempus Ridge!