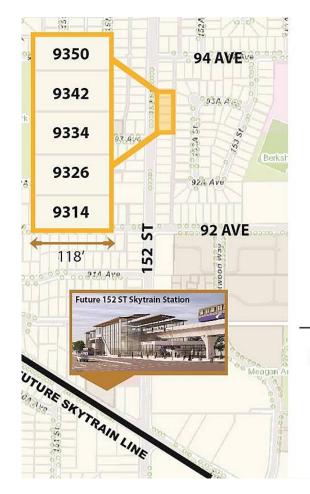

## 9326 152 Street, Surrey

\$2,600,000

## 5-lot conso

| 935( |
|------|
| 9342 |
| 9334 |
| 9326 |

9314

SU

**550m** from future Sł Total: **34**  This development site is the first of its kind along the arterial 152nd street corridor between two main booming town centers in Surrey: Guildford and Fleetwood town centers. This site has a 34,833 SQFT gross area, designated for development of low-rise & townhouse within the Fleetwood NCP (stage 1) , about 550 meters away from the proposed Skytrain station and about 1400 meters from Guildford Town Center Mall. A landmark project is expected on this prime location on 152nd street.