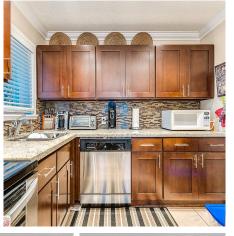

## 2239 Dublin Street, New Westminster

\$1,599,000

Amazing! 4 bed 2 bath Corner Lot with River and City Views! Main floor features updated kitchen showcasing rich wood cabinetry, stainless steel appliances, tile backsplash, and granite countertops. Featuring large living room, and separate dining room. Down stairs feats. 2 beds, living room and additional kitchen! Recent renovation includes kitchen, all bathroom, living and dining room. New pot lights throughout, new drain tiles (\$16.5K), new high efficiency furnace +newer hot water tank. Exterior upgrades include new awnings in front and rear of home. Roof 10 years old. Beautifully landscaped lot features large back yard, and lush flowers, and greenery throughout. Single car garage. Close to schools,parks,shopping & transit. 2 bed suite \$2025.Open Sat. April 30 & Sun. May 1, 2-4pm.