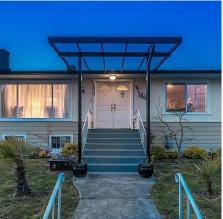

## 2239 Dublin Street, New Westminster

\$1,599,000

Amazing! 4 bed 2 bath Corner Lot with River and City Views! Main floor features updated kitchen showcasing rich wood cabinetry, stainless steel appliances, tile backsplash, and granite countertops. Featuring large living room, and separate dining room. Down stairs feats. 2 beds, living room and additional kitchen! Recent renovation includes kitchen, all bathroom, living and dining room. New pot lights throughout, new drain tiles (\$16.5K), new high efficiency furnace +newer hot water tank. Exterior upgrades include new awnings in front and rear of home. Roof 10 years old. Beautifully landscaped lot features large back yard, and lush flowers, and greenery throughout. Single car garage. Close to schools,parks,shopping & transit. 2 bed suite \$2025.Open Sat. April 30 & Sun. May 1, 2-4pm.