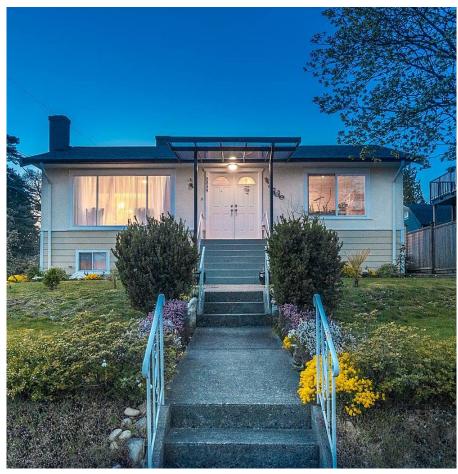

## 2239 Dublin Street, New Westminster

\$1,599,000

Amazing! 4 bed 2 bath Corner Lot with River and City Views! Main floor features updated kitchen showcasing rich wood cabinetry, stainless steel appliances, tile backsplash, and granite countertops. Featuring large living room, and separate dining room. Down stairs feats. 2 beds, living room and additional kitchen! Recent renovation includes kitchen, all bathroom, living and dining room. New pot lights throughout, new drain tiles (\$16.5K), new high efficiency furnace +newer hot water tank. Exterior upgrades include new awnings in front and rear of home. Roof 10 years old. Beautifully landscaped lot features large back yard, and lush flowers, and greenery throughout. Single car garage. Close to schools,parks,shopping & transit. 2 bed suite \$2025.Open Sat. April 30 & Sun. May 1, 2-4pm.

## **KEY INFORMATION**

MLS® R2680490

Residential Detached

Connaught Heights

4 Bedrooms

2 Bathrooms

1,620 SF

6,000 SF Lot

## **FEATURES**

Year Built: 1953

Views: River and City

Listed By: Oakwyn Realty Ltd.