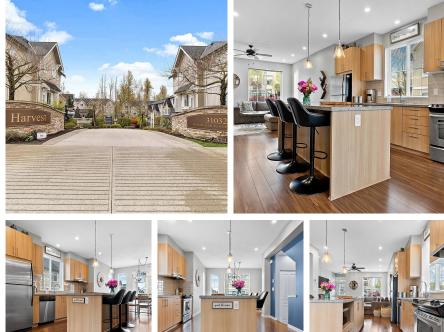

## 38 31032 Westridge Place, Abbotsford

\$768,000

Welcome to this beautiful end unit home in Westerleigh! This bright and open concept two bed & two bath home has been immaculately kept and upgraded! The entertainer's kitchen features granite countertops, a large island with breakfast bar, & sleek SS appliances that leads right out to your patio for BBQing! Upstairs you will find 2 LRG and bright bedrooms, the master with its own ensuite and newer luxury carpet throughout. The living room opens to the front fenced yard with access to street parking & where turf has been installed for ease of use and curb appeal. In the garage you will find 2 car parking and work area. Residents can take advantage of membership to CLUB WEST, a resort-style private clubhouse with outdoor pool, fitness studio, fireside lounge, hockey room and theatre!