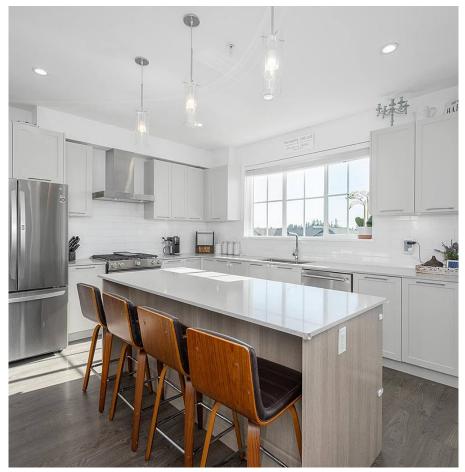

## 1 23539 Gilker Hill Road, Maple Ridge

\$1,198,000

RARELY AVAILABLE KANAKA HILL! JUST LIKE NEW, THIS BEAUTIFUL 4 BEDROOM, 4 BATHROOM END UNIT HOME WITH STUNNING MOUNTAIN VIEWS & DOUBLE SIDE BY SIDE GARAGE HAS IT ALL! OVER 2000 SQ FT OF INDOOR LIVING SPACE, including much sought after FORCED AIR **HEATING & CENTRAL AIR CONDITIONING** THROUGHOUT. THE MAIN FLOOR IS MASSIVE, Featuring 9ft ceilings, A LARGE CHEFS KITCHEN WITH QUARTZ COUNTERTOPS a GAS RANGE & AMAZING VIEWS OUT YOUR LARGE KITCHEN WINDOW. A BEAUTIFUL CUSTOM SIDE BAR and STUNNING CUSTOM QUARTZ ENTERTAINMENT AREA WITH FIREPLACE Finish the main! Top floor features 3 Bedrooms, SPACIOUS MASTER WITH MORE VIEWS & full size Laundry. Below is a bonus 4th Bedroom with ENSUITE. In catchment for HIGHLY SOUGHT AFTER KANAKA CREEK ELEMENTARY 1 block away! Open House, Sat/ Sun April 30/May 1st, 2-4pm!

## **FEATURES**

Year Built: 2019

Views: BEAUTIFUL MOUNTAIN VIEW
Listed By: RE/MAX LIFESTYLES REALTY