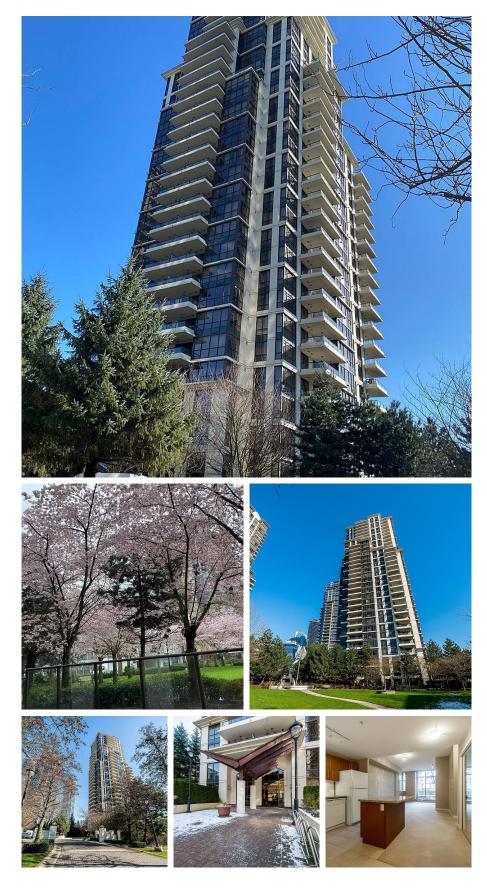

## P102 2138 Madison Avenue, Burnaby

\$959,000

One of-a kind, private HUGE garden patio, very spacious, well-kept. This is a beautiful quiet home 1372sq.ft. west facing, with huge 2 bedrooms/2 bathrooms, with ceiling heights soaring to 9'8" throughout most of the home. You have plenty of space to entertain both inside and out. Bedrooms are huge, easy to become bedroom with a home office. Huge walk-in closet which like a size of a Den! Huge laundry room which you can put your freezer in it! Large storage locker in P3 Level. Walking distance to Brentwood & Gilmore Skytrain Station. Close to All The Amazing Brentwood(TAB) facilities. Daycare Centre & many schools nearly. HUGE CRF Fund & LOW monthly strata fees. \*this unit is close to Wheelchair accessible entrance. \*Reserve Fund close to \$3 million.

## **KEY INFORMATION**

MLS® R2680528 Residential Attached Brentwood Park 2 Bedrooms 2 Bathrooms 1,372 SF \$489.37 Maintenance Fees

## FEATURES

Year Built: 2006 Views: GARDEN Listed By: Interlink Realty