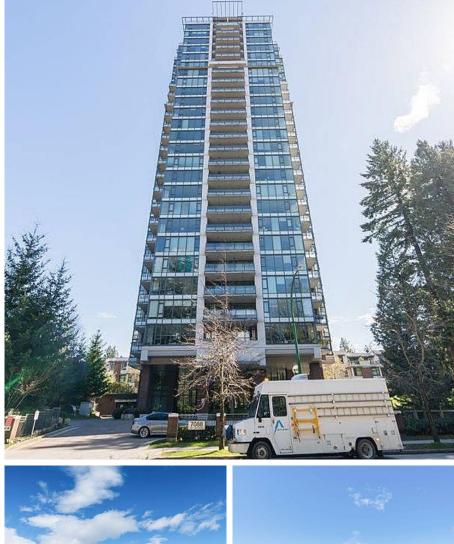

## 2803 7088 18th Avenue, Burnaby

\$799,000

View, View, View!! Amazing view north east corner unit at Park 360. This 2 bed 2 bath unit with panoramic view of mountains and city boast hardwood floors, stainless kitchen appliances, granite countertops, high ceilings. Separated bedrooms gives you some privacy and large balcony to enjoy summer barbeques. Close to Edmonds skytrain station, shopping, and all levers of schools.

## FEATURES

Year Built: 2007 Views: AMAZING CITY & MOUNTAIN Listed By: Sunstar Realty Ltd.