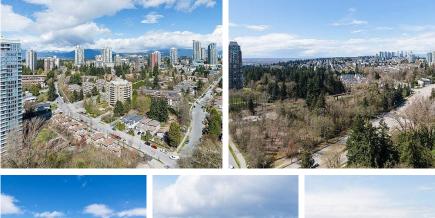

## 2803 7088 18th Avenue, Burnaby

\$799,000

View, View, View!! Amazing view north east corner unit at Park 360. This 2 bed 2 bath unit with panoramic view of mountains and city boast hardwood floors, stainless kitchen appliances, granite countertops, high ceilings. Separated bedrooms gives you some privacy and large balcony to enjoy summer barbeques. Close to Edmonds skytrain station, shopping, and all levers of schools.

## FEATURES

Year Built: 2007 Views: AMAZING CITY & MOUNTAIN Listed By: Sunstar Realty Ltd.