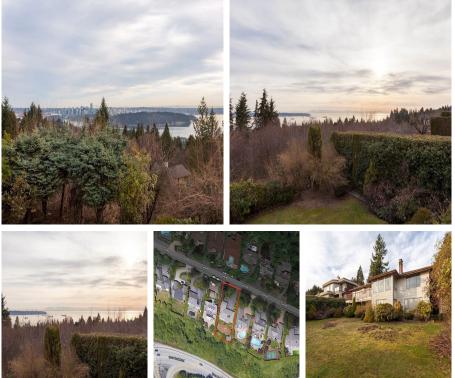

#### BEAUTIFUL OCEAN & CITY VIEW! Very

Difficult to describe how wonderful this property is. Over the average lot size, 14,376 sq.ft. lot offers an incredible opportunity to live, rent, renovate or re-build. Come and see a Wonderful property through GENTLY Sloped Driveway. Perfect and Absolute solution for Families with students /w Walking Distance to Chartwell Elementary, French Immersion Sentinel Secondary School catchments, and Few Mins away from West Van Private Schools. Prime Location /w Easy access to #1 HWY, Park Royal, Ambleside Seawall, and Lions Gate Bridge. Call me for more information.