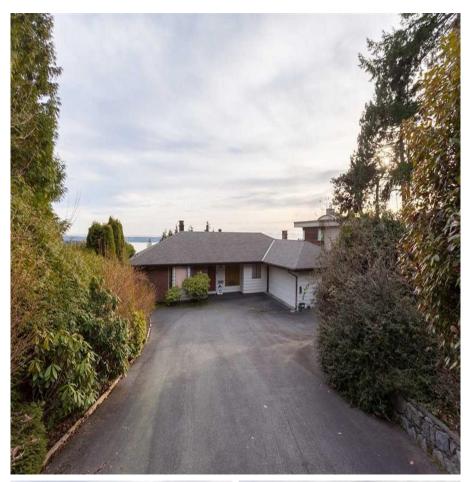

## 1350 Tyrol Road, West Vancouver

\$3,399,000

#### BEAUTIFUL OCEAN & CITY VIEW! Very

Difficult to describe how wonderful this property is. Over the average lot size, 14,376 sq.ft. lot offers an incredible opportunity to live, rent, renovate or re-build. Come and see a Wonderful property through GENTLY Sloped Driveway. Perfect and Absolute solution for Families with students /w Walking Distance to Chartwell Elementary, French Immersion Sentinel Secondary School catchments, and Few Mins away from West Van Private Schools. Prime Location /w Easy access to #1 HWY, Park Royal, Ambleside Seawall, and Lions Gate Bridge. Call me for more information.