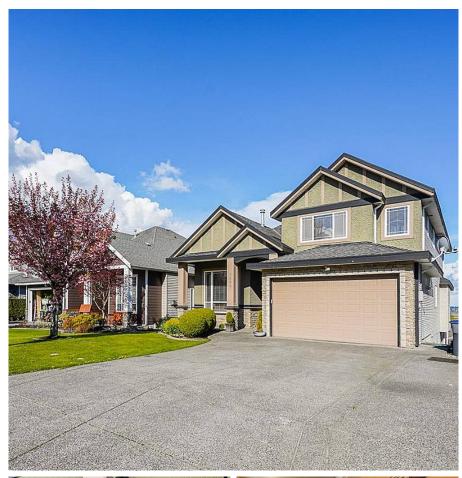

## 7098 150a Street, Surrey

\$2,499,000

WOW... FIRST TIME in the market! 4502 sqft+ custom built home has 7 bedrooms and 6 full bathrooms with WALKOUT basements, PANORAMIC VIEW from the family room, kitchen and bedrooms! Built in proper home ELEVATOR with zero space wastage. The whole house is WHEELCHAIR ACCESSIBLE! Walkout basement suites and a huge rec room (453 sqft) in the basement with a full bath and projector, use as a mortgage helper or keep for your own entertainment activities. New flooring on top level. Near by Dukh Nivaran Gurdwara. Modern looks, bright and spacious house is located in a very quiet family oriented desirable neighborhood in Newton.

## **KEY INFORMATION**

MLS® R2680494

Residential Detached

East Newton

7 Bedrooms

6 Bathrooms

4,502 SF

6,322 SF Lot

## **FEATURES**

Year Built: 2007

Views: Cloverdale, Mount Baker Listed By: Planet Group Realty Inc.