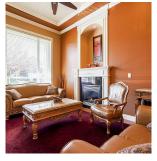

## 7098 150a Street, Surrey

\$2,499,000

WOW... FIRST TIME in the market! 4502 sqft+ custom built home has 7 bedrooms and 6 full bathrooms with WALKOUT basements, PANORAMIC VIEW from the family room, kitchen and bedrooms! Built in proper home ELEVATOR with zero space wastage. The whole house is WHEELCHAIR ACCESSIBLE! Walkout basement suites and a huge rec room (453 sqft) in the basement with a full bath and projector, use as a mortgage helper or keep for your own entertainment activities. New flooring on top level. Near by Dukh Nivaran Gurdwara. Modern looks, bright and spacious house is located in a very quiet family oriented desirable neighborhood in Newton.