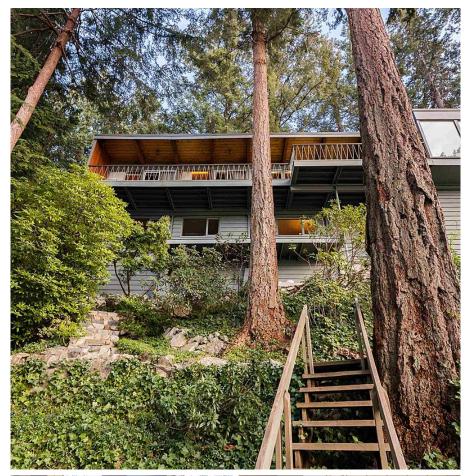

## 6261 Taylor Drive, West Vancouver

\$5,900,000

1/2 an acre of west facing accessible waterfront overlooking Batchelor Bay, Whytecliff Park and Bowen Island Enjoy gorgeous sunsets & colourful skies from this Danish-inspired post and beam architectural home. Superbly maintained, this elegant home features a sensational great room w/ floor-to-ceiling windows, stunning double-sided fireplace, cozy den and bedrooms all opening out to a waterside deck with total privacy. The home is the ultimate illustration of Scandinavian design in harmony with West Coast living. A private parklike setting w/ mature firs and cedars, natural gardens & steps to an oceanside patio for swimming and launching kayaks, makes for an exceptional lifestyle. Live comfortably in this lovely home while planning your expansion or dream home.

## **FEATURES**

Year Built: 1958

Views: Waterfront ,Whytecliff,Bowen Listed By: Engel & Volkers Vancouver