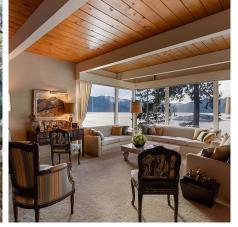

## 6261 Taylor Drive, West Vancouver

\$5,900,000

1/2 an acre of west facing accessible waterfront overlooking Batchelor Bay, Whytecliff Park and Bowen Island Enjoy gorgeous sunsets & colourful skies from this Danish-inspired post and beam architectural home. Superbly maintained, this elegant home features a sensational great room w/ floor-to-ceiling windows, stunning double-sided fireplace, cozy den and bedrooms all opening out to a waterside deck with total privacy. The home is the ultimate illustration of Scandinavian design in harmony with West Coast living. A private parklike setting w/ mature firs and cedars, natural gardens & steps to an oceanside patio for swimming and launching kayaks, makes for an exceptional lifestyle. Live comfortably in this lovely home while planning your expansion or dream home.