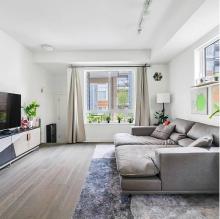

## 80 10199 River Drive, Richmond

\$1,498,000

Proud to present this Ultra Modern and Spacious 1780 SF CORNER townhouse with 9ft ceiling at Parc Rivera Mews. 4 bedrooms (THREE Ensuite) + Media Room and 3.5 baths. Hardwood floor and A/C for all year round comfort. Extra Large Balcony and Front Porch, with 2 covered parkings. Situated on a very popular Bike Route and Water Front Trail. A short walk to the brand new Tait Community Park and Playground, 5 min drive to Oak St Bridge & Costco. 1 km to Bridgeport Canada Line Station. Amenities includes clubhouse, indoor pool, hot tub, gym and lounge. Open House Sat/Sun (May7/8) 2-4pm