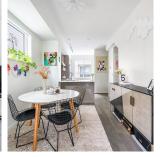

## 80 10199 River Drive, Richmond

\$1,498,000

Proud to present this Ultra Modern and Spacious 1780 SF CORNER townhouse with 9ft ceiling at Parc Rivera Mews. 4 bedrooms (THREE Ensuite) + Media Room and 3.5 baths. Hardwood floor and A/C for all year round comfort. Extra Large Balcony and Front Porch, with 2 covered parkings. Situated on a very popular Bike Route and Water Front Trail. A short walk to the brand new Tait Community Park and Playground, 5 min drive to Oak St Bridge & Costco. 1 km to Bridgeport Canada Line Station. Amenities includes clubhouse, indoor pool, hot tub, gym and lounge. Open House Sat/Sun (May7/8) 2-4pm