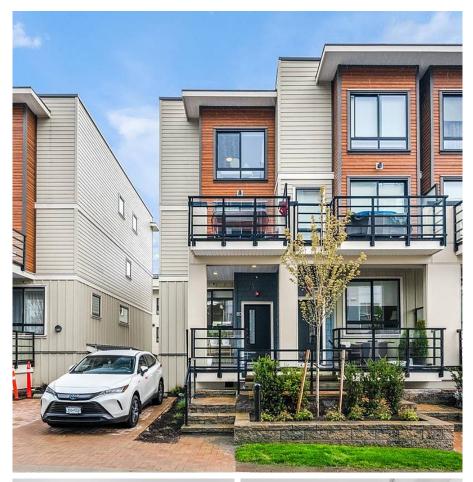

## 80 10199 River Drive, Richmond

\$1,498,000

Proud to present this Ultra Modern and Spacious 1780 SF CORNER townhouse with 9ft ceiling at Parc Rivera Mews. 4 bedrooms (THREE Ensuite) + Media Room and 3.5 baths. Hardwood floor and A/C for all year round comfort. Extra Large Balcony and Front Porch, with 2 covered parkings. Situated on a very popular Bike Route and Water Front Trail. A short walk to the brand new Tait Community Park and Playground, 5 min drive to Oak St Bridge & Costco. 1 km to Bridgeport Canada Line Station. Amenities includes clubhouse, indoor pool, hot tub, gym and lounge. Open House Sat/Sun (May7/8) 2-4pm