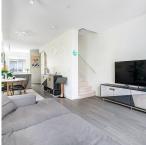

## 80 10199 River Drive, Richmond

\$1,498,000

Proud to present this Ultra Modern and Spacious 1780 SF CORNER townhouse with 9ft ceiling at Parc Rivera Mews. 4 bedrooms (THREE Ensuite) + Media Room and 3.5 baths. Hardwood floor and A/C for all year round comfort. Extra Large Balcony and Front Porch, with 2 covered parkings. Situated on a very popular Bike Route and Water Front Trail. A short walk to the brand new Tait Community Park and Playground, 5 min drive to Oak St Bridge & Costco. 1 km to Bridgeport Canada Line Station. Amenities includes clubhouse, indoor pool, hot tub, gym and lounge. Open House Sat/Sun (May7/8) 2-4pm