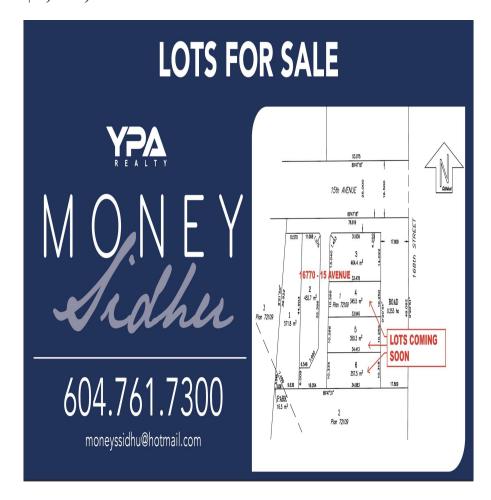

## Lt.4 16770 15 Avenue, Surrey

\$1,325,000

Welcome! This subdivision consists of 6 lots located conveniently near shopping centres, recreation centres, and restaurants. This property falls in school catchment zones for the brand new elementary school Edgewood Elementary and Earl Marriott Secondary. This community is the perfect place for growing families, investors, and builders. Do not lose out on the opportunity to secure a spot in this beautiful new subdivision. Lots will Ready by Late Winter 2022. Call today for your information package!