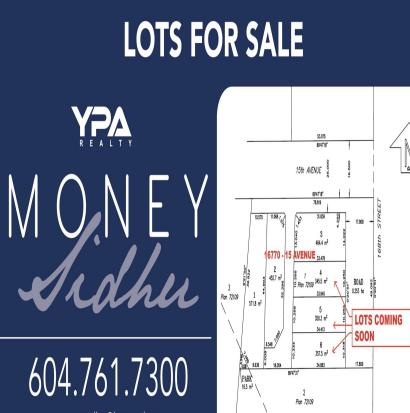

## Lt.6 16770 15 Avenue, Surrey

\$1,325,000

moneyssidhu@hotmail.com

Listed By: YPA Your Property Agent

located conveniently near shopping centres, recreation centres, and restaurants. This property falls in school catchment zones for the brand new elementary school Edgewood Elementary and Earl Marriott Secondary. This community is the perfect place for growing families, investors, and builders. Do not lose out on the opportunity to secure a spot in this beautiful new subdivision. Lots will be Ready by Late Winter 2022. Call today for your information package!

Welcome! This subdivision consists of 6 lots

## **KEY INFORMATION**

MLS® R2680720 Land Only Pacific Douglas o Bedrooms o Bathrooms o SF 3,853 SF Lot